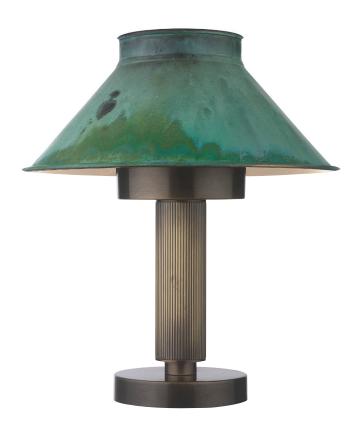

### Sefton NEB123

#### Battery

| Material:   | Brass                        |
|-------------|------------------------------|
| Colour:     | Verdigris / Old English Dark |
| Shade:      | Metal Coolie *               |
| Dimensions: | 155 (W) × 263 (H) mm         |

# \* Shade available in other brass patinas.

Suitable for indoor and outdoor use.

## Sefton NEB123

- Lamp Type: Integrated LED
- Lamp Base: LED
- Lamp Wattage: 60W Equivalent
- Modes: × 2 brightness modes and flicker mode
- Suitable for Outdoor Use: Yes
- Time to Charge: 8 10 hours for 12 hours of output on full brightness and 26 hours of output on half-brightness
- Operation: Remote control \*
- Charging: × 1 charging tray can charge × 3 lights. Trays are modular and can be linked together for volume charging \*