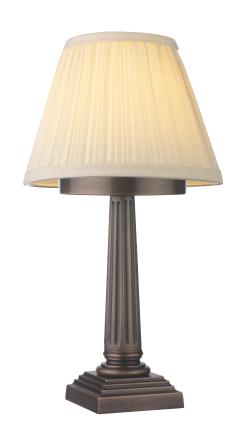

### Battery

Material: Brass

Colour: Old English Dark Patina

Shade: 6" Empire Candle Shade (Pleated Ivory Cotton) \*

**Dimensions:** 155 (W) × 263 (H) mm

#### **Finishes**

Light Antique

Old English Light

Old English Dark

Georgian Brass

Rich Bronze

Oiled Bronze

<sup>\*</sup> Available in plain linens.

## Patros

**NEB121** 

Lamp Type: Integrated LED

Lamp Base: LED

• Lamp Wattage: 60W Equivalent

Modes: × 2 brightness modes and flicker mode

Suitable for Outdoor Use: No

- Time to Charge: 8 10 hours for 12 hours of output on full brightness and 26 hours of output on half-brightness
- Operation: Remote control \*
- Charging:  $\times$  1 charging tray can charge  $\times$  3 lights. Trays are modular and can be linked together for volume charging \*