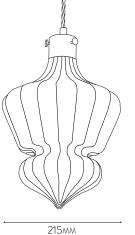

## NORTHERN LIGHTS MILO PENDANT

Using the shapes of Victorian glass pendants as a starting point for our designs and then abstracting them to create something more contemporary, these free blown fluted glass pendants are available in three colours: Smoke, Teal Ombre and Viridian Ombre.

viridian (left), teal (above) and smoke (above right)

VIRIDIAN: NB763/1 SMOKE: NB763/2 TEAL: NB763/3

MAX WATTAGE : 1 X 40W LAMP HOLDER TYPE : E27 RECOMMENDED LAMP : LED FILAMENT