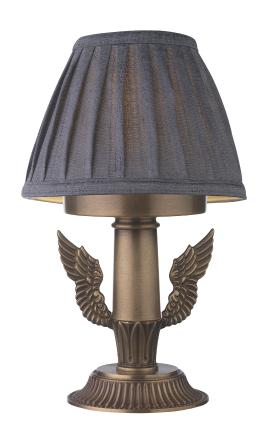

# Icarus

#### NEB118

## Battery

Material: Brass

Colour: Old English Dark

Shade: 6" Candle Shade (Charcoal) \*

**Dimensions:** 150 (W) × 250 (H) mm