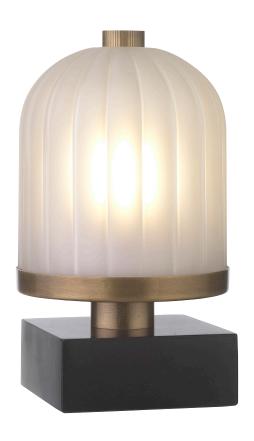

### Battery

Material: Brass / Glass / Granite \*

Colour: Old English Patina

Shade: Reeded & Frosted Glass

**Dimensions:** 122 (W) × 213 (H) mm

\* Available in White Marble detailing. Suitable for indoor and outdoor use.

## Hewell

**NEB117** 

• Lamp Type: Integrated LED

Lamp Base: LED

• Lamp Wattage: 60W Equivalent

Modes: × 2 brightness modes and flicker mode

Suitable for Outdoor Use: Yes

- Time to Charge: 8 10 hours for 12 hours of output on full brightness and 26 hours of output on half-brightness
- Operation: Remote control \*
- Charging:  $\times$  1 charging tray can charge  $\times$  3 lights. Trays are modular and can be linked together for volume charging \*