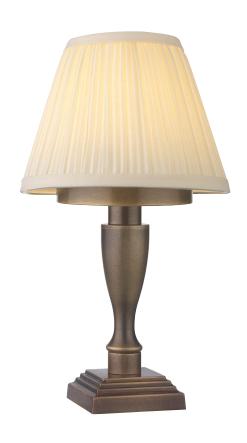

# Hebe

#### **NEB116**

### Battery

Material: Brass

Colour: Old English Dark

Shade: 6" Empire Candle Shade (Pleated Ivory Cotton) \*

**Dimensions:** 155 (W) × 255 (H) mm

## Hebe

**NEB116** 

Lamp Type: Integrated LED

Lamp Base: LED

• Lamp Wattage: 60W Equivalent

Modes: × 2 brightness modes and flicker mode

Suitable for Outdoor Use: No

- Time to Charge: 8 10 hours for 12 hours of output on full brightness and 26 hours of output on half-brightness
- Operation: Remote control \*
- Charging:  $\times$  1 charging tray can charge  $\times$  3 lights. Trays are modular and can be linked together for volume charging \*