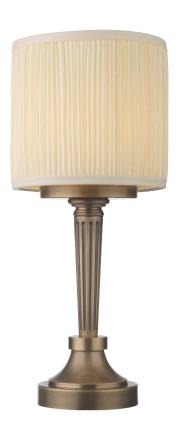

# Chelton

#### **NEB113**

### Battery

Material: Brass

Colour: Old English Dark

Shade: 6" Drum (Pleated Ivory Cotton) \*

**Dimensions:** 155 (W) × 342 (H) mm