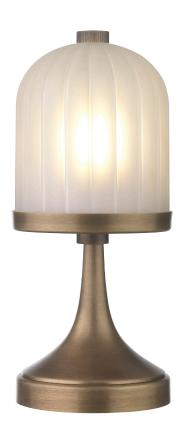

# Calloway NEB114

### Battery

| Material:   | Brass / Glass          |
|-------------|------------------------|
| Colour:     | Old English Patina     |
| Shade:      | Reeded & Frosted Glass |
| Dimensions: | 122 (W) × 282 (H) mm   |

## Calloway NEB114

- Lamp Type: Integrated LED
- Lamp Base: LED
- Lamp Wattage: 60W Equivalent
- Modes: × 2 brightness modes and flicker mode
- Suitable for Outdoor Use: Yes
- Time to Charge: 8 10 hours for 12 hours of output on full brightness and 26 hours of output on half-brightness
- **Operation:** Remote control \*
- Charging: × 1 charging tray can charge × 3 lights. Trays are modular and can be linked together for volume charging \*