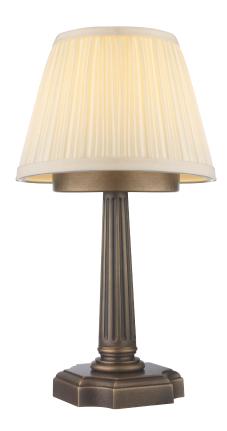

## Burghley

### Battery

| Material:   | Brass                                  |
|-------------|----------------------------------------|
| Colour:     | Old English Dark Patina                |
| Shade:      | 6" Candle Shade (Ivory Cotton Pleat) * |
| Dimensions: | 156 (W) × 273 (H) mm                   |

# Burghley NA682

- Lamp Type: Integrated LED
- Lamp Base: LED
- Lamp Wattage: 60W Equivalent
- Modes: × 2 brightness modes and flicker mode
- Suitable for Outdoor Use: No
- Time to Charge: 8 10 hours for 12 hours of output on full brightness and 26 hours of output on half-brightness
- **Operation:** Remote control \*
- Charging: × 1 charging tray can charge × 3 lights. Trays are modular and can be linked together for volume charging \*