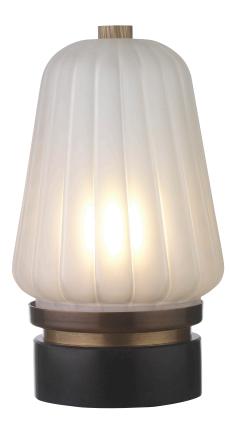

# Bromell NEB111

### Battery

| Material:   | Brass / Glass / Granite *          |
|-------------|------------------------------------|
| Colour:     | Old English Patina / Black Granite |
| Shade:      | Reeded & Frosted Glass             |
| Dimensions: | 160 (W) × 262 (H) mm               |

#### \* Available in White Marble detailing. Suitable for indoor and outdoor use.

## Bromell NEB111

- Lamp Type: Integrated LED
- Lamp Base: LED
- Lamp Wattage: 60W Equivalent
- Modes: × 2 brightness modes and flicker mode
- Suitable for Outdoor Use: Yes
- Time to Charge: 8 10 hours for 12 hours of output on full brightness and 26 hours of output on half-brightness
- **Operation:** Remote control \*
- Charging: × 1 charging tray can charge × 3 lights. Trays are modular and can be linked together for volume charging \*