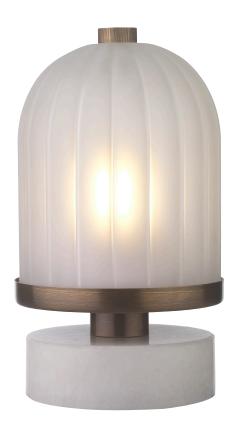

# Bradbury NEB110

### Battery

| Material:   | Brass / Glass / White Marble * |
|-------------|--------------------------------|
| Colour:     | Old English Patina             |
| Shade:      | Reeded & Frosted Glass *       |
| Dimensions: | 133 (W) × 231 (H) mm           |

#### \* Available in Black Granite detailing. Suitable for indoor and outdoor use.

## Bradbury NEB110

- Lamp Type: Integrated LED
- Lamp Base: LED
- Lamp Wattage: 60W Equivalent
- Modes: × 2 brightness modes and flicker mode
- Suitable for Outdoor Use: Yes
- Time to Charge: 8 10 hours for 12 hours of output on full brightness and 26 hours of output on half-brightness
- **Operation:** Remote control \*
- Charging: × 1 charging tray can charge × 3 lights. Trays are modular and can be linked together for volume charging \*