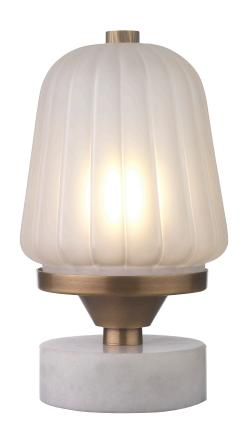

### Battery

Material: Brass / Glass / White Marble \*

Colour: Old English Patina

Shade: Reeded & Frosted Glass

**Dimensions:** 160 (W) × 268 (H) mm

\* Available with granite base detailing.

Suitable for indoor and outdoor use.

## Balfour

NEB109

Lamp Type: Integrated LED

Lamp Base: LED

• Lamp Wattage: 60W Equivalent

• Modes: × 2 brightness modes and flicker mode

Suitable for Outdoor Use: Yes

- Time to Charge: 8 10 hours for 12 hours of output on full brightness and 26 hours of output on half-brightness
- Operation: Remote control \*
- Charging:  $\times$  1 charging tray can charge  $\times$  3 lights. Trays are modular and can be linked together for volume charging \*