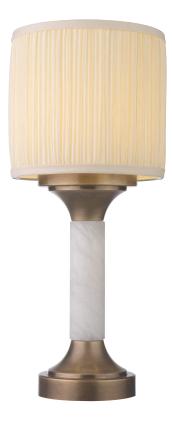

## Athens NEB108

### Battery

| Material:   | Brass / Alabaster                            |
|-------------|----------------------------------------------|
| Colour:     | Old English Brass / White Alabaster          |
| Shade:      | 6" Drum with Diffuser (Ivory Cotton Pleat) * |
| Dimensions: | 150 (W) × 320 (H) mm                         |

# Athens NEB108

- Lamp Type: Integrated LED
- Lamp Base: LED
- Lamp Wattage: 60W Equivalent
- Modes: × 2 brightness modes and flicker mode
- Suitable for Outdoor Use: No
- Time to Charge: 8 10 hours for 12 hours of output on full brightness and 26 hours of output on half-brightness
- Operation: Remote control \*
- Charging: × 1 charging tray can charge × 3 lights. Trays are modular and can be linked together for volume charging \*