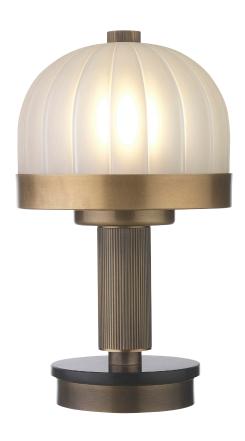

### **Battery**

Material: Brass / Matt Opal Glass / Granite \*

Colour: Old English / Old English Light

Shade: 6" Dome (Frosted & Reeded Glass)

**Dimensions:** 153 (W) × 270 (H) mm

\* Available with marble base detailing.

## Aster

NEB107

Lamp Type: Integrated LED

Lamp Base: LED

• Lamp Wattage: 60W Equivalent

Modes: × 2 brightness modes and flicker mode

Suitable for Outdoor Use: Yes

- Time to Charge: 8 10 hours for 12 hours of output on full brightness and 26 hours of output on half-brightness
- Operation: Remote control \*
- Charging:  $\times$  1 charging tray can charge  $\times$  3 lights. Trays are modular and can be linked together for volume charging \*