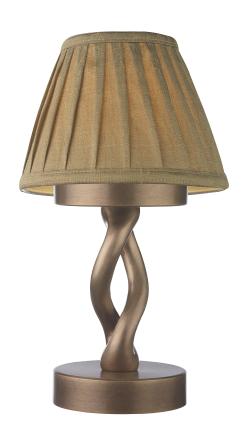

### Battery

Material: Brass

Colour: Old English Light Patina

Shade: 6" Empire Candle shade (Gold Pleated Silk) \*

**Dimensions:** 150 (W) × 262 (H) mm

#### **Finishes**

Light Antique

Old English Light

Old English Dark

Georgian Brass

Rich Bronze

Oiled Bronze

<sup>\*</sup> Available in plain linens and pleated ivory cotton options.