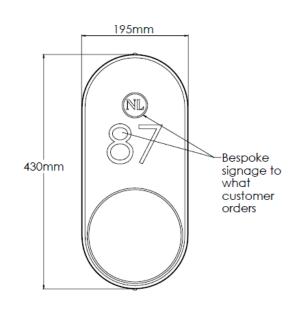

# **Technical Specification**

| MATERIAL             | Brass / Mild Steel / Glass   | IP Rating          | IP20          |
|----------------------|------------------------------|--------------------|---------------|
| FINISH               | P/C RAL 6005                 | HEIGHT             | 430mm         |
| LAMPHOLDER TYPE      | SES x 2                      | WIDTH              | 195mm         |
| RECOMMENDED LAM      | Pygmy                        | DEPTH/PROJECTION   | 130mm         |
| MAX WATTAGE          | 8W                           | BACK/CEILING PLATE | 430mm x 195mm |
| CERTIFICATIONS       | UKCA CE                      | BASE DIAMETER      | N/A           |
| <b>DIMMABLE</b> Mair | ns - If lamps are compatible | WEIGHT             | 5kg           |
| CLASS I / II / III   | Class II                     | SHADE MATERIAL     | Alabaster     |

# **Technical Specification**

| MATERIAL            | Mild Steel / Glass           | IP Rating          | IP20          |
|---------------------|------------------------------|--------------------|---------------|
| FINISH              | P/C Matte Black P1/MBL       | HEIGHT             | 430mm         |
| LAMPHOLDER TYPE     | SES x 2                      | WIDTH              | 195mm         |
| RECOMMENDED LAM     | <b>P</b> Pygmy               | DEPTH/PROJECTION   | 130mm         |
| MAX WATTAGE         | 4W                           | BACK/CEILING PLATE | 430mm x 195mm |
| CERTIFICATIONS      | UKCA CE                      | BASE DIAMETER      | N/A           |
| <b>DIMMABLE</b> Mai | ns - If lamps are compatible | WEIGHT             | 5kg           |
| CLASS I / II / III  | Class II                     | SHADE MATERIAL     | Glass         |

## **Technical Specification**

| MATERIAL           | Brass / Mild Steel / Glass     | IP Rating          | IP20          |
|--------------------|--------------------------------|--------------------|---------------|
| FINISH             | P/C RAL 3015                   | HEIGHT             | 430mm         |
| LAMPHOLDER TYPE    | SES x 2                        | WIDTH              | 195mm         |
| RECOMMENDED LAN    | <b>1P</b> Pygmy                | DEPTH/PROJECTION   | 130mm         |
| MAX WATTAGE        | 8W                             | BACK/CEILING PLATE | 430mm x 195mm |
| CERTIFICATIONS     | UKCA CE, UL                    | BASE DIAMETER      | N/A           |
| <b>DIMMABLE</b> Ma | ains - If lamps are compatible | WEIGHT             | 5kg           |
| CLASS I / II / III | Class II                       | SHADE MATERIAL     | Glass         |