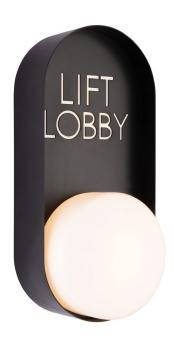

## **Product Description**

Windermere Matt Black Wall Light Signage with Glass Drum