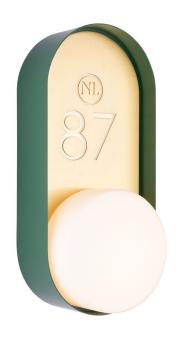

## **Product Description**

Windermere Green Wall Light Signage with Glass Drum





# **Technical Specification**

| MATERIAL             | Brass / Mild Steel / Glass   | IP Rating          | IP20          |
|----------------------|------------------------------|--------------------|---------------|
| FINISH               | P/C RAL 6005                 | HEIGHT             | 430mm         |
| LAMPHOLDER TYPE      | SES x 2                      | WIDTH              | 195mm         |
| RECOMMENDED LAM      | Pygmy                        | DEPTH/PROJECTION   | 130mm         |
| MAX WATTAGE          | 8W                           | BACK/CEILING PLATE | 430mm x 195mm |
| CERTIFICATIONS       | UKCA CE                      | BASE DIAMETER      | N/A           |
| <b>DIMMABLE</b> Mair | ns - If lamps are compatible | WEIGHT             | 5kg           |
| CLASS I / II / III