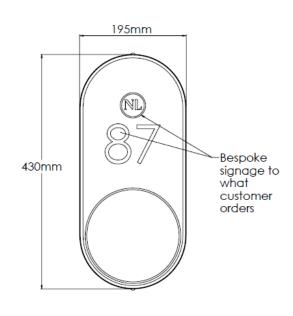

# **Technical Specification**

| MATERIAL            | Mild Steel / Glass           | IP Rating          | IP20          |
|---------------------|------------------------------|--------------------|---------------|
| FINISH              | P/C Matte Black P1/MBL       | HEIGHT             | 430mm         |
| LAMPHOLDER TYPE     | SES x 2                      | WIDTH              | 195mm         |
| RECOMMENDED LAM     | <b>P</b> Pygmy               | DEPTH/PROJECTION   | 130mm         |
| MAX WATTAGE         | 4W                           | BACK/CEILING PLATE | 430mm x 195mm |
| CERTIFICATIONS      | UKCA CE                      | BASE DIAMETER      | N/A           |
| <b>DIMMABLE</b> Mai | ns - If lamps are compatible | WEIGHT             | 5kg           |
| CLASS I / II / III  | Class II                     | SHADE MATERIAL     | Glass         |