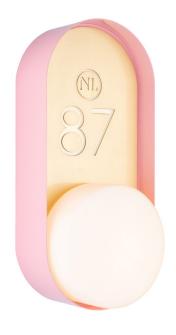

## **Product Description**

Windermere Pink Wall Light Signage with Glass Drum

## **Technical Specification**

| MATERIAL           | Brass / Mild Steel / Glass     | IP Rating          | IP20          |
|--------------------|--------------------------------|--------------------|---------------|
| FINISH             | P/C RAL 3015                   | HEIGHT             | 430mm         |
| LAMPHOLDER TYPE    | SES x 2                        | WIDTH              | 195mm         |
| RECOMMENDED LAN    | <b>1P</b> Pygmy                | DEPTH/PROJECTION   | 130mm         |
| MAX WATTAGE        | 8W                             | BACK/CEILING PLATE | 430mm x 195mm |
| CERTIFICATIONS     | UKCA CE, UL                    | BASE DIAMETER      | N/A           |
| <b>DIMMABLE</b> Ma | ains - If lamps are compatible | WEIGHT             | 5kg           |
| CLASS I / II / III | Class II                       | SHADE MATERIAL     | Glass         |