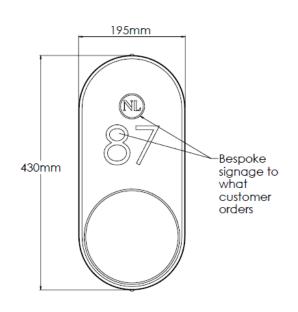

# **Technical Specification**

| MATERIAL             | Brass / Mild Steel / Glass   | IP Rating          | IP20          |
|----------------------|------------------------------|--------------------|---------------|
| FINISH               | P/C RAL 6005                 | HEIGHT             | 430mm         |
| LAMPHOLDER TYPE      | SES x 2                      | WIDTH              | 195mm         |
| RECOMMENDED LAM      | Pygmy                        | DEPTH/PROJECTION   | 130mm         |
| MAX WATTAGE          | 8W                           | BACK/CEILING PLATE | 430mm x 195mm |
| CERTIFICATIONS       | UKCA CE                      | BASE DIAMETER      | N/A           |
| <b>DIMMABLE</b> Mair | ns - If lamps are compatible | WEIGHT             | 5kg           |
| CLASS I / II / III   | Class II                     | SHADE MATERIAL     | Alabaster     |