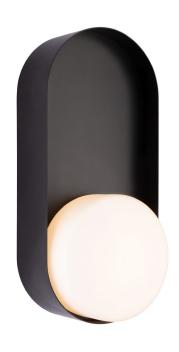

## **Product Description**

Windermere Wall Light with Opal Drum

# **Technical Specification**

| MATERIAL             | Mild Steel / Glass           | IP Rating          | IP20          |
|----------------------|------------------------------|--------------------|---------------|
| FINISH               | P/C Matte Black P1/MBL       | HEIGHT             | 430mm         |
| LAMPHOLDER TYPE      | SES x 1                      | WIDTH              | 195mm         |
| RECOMMENDED LAMP     | Pygmy                        | DEPTH/PROJECTION   | 130mm         |
| MAX WATTAGE          | 4W                           | BACK/CEILING PLATE | 430mm x 195mm |
| CERTIFICATIONS       | UKCA CE                      | BASE DIAMETER      | N/A           |
| <b>DIMMABLE</b> Mair | ns - If lamps are compatible | WEIGHT             | 5kg           |
| CLASS I / II / III   | Class II                     | SHADE MATERIAL     | Glass         |