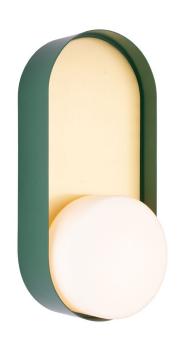

## **Product Description**

Windermere Green Wall Light with Opal Drum

# **Technical Specification**

| MATERIAL           | Mild Steel / Brass / Alabaster  | IP Rating          | IP20          |
|--------------------|---------------------------------|--------------------|---------------|
| FINISH             | RAL 6005                        | HEIGHT             | 430mm         |
| LAMPHOLDER TYP     | SES x 1                         | WIDTH              | 195mm         |
| RECOMMENDED LA     | AMP Pygmy                       | DEPTH/PROJECTION   | 130mm         |
| MAX WATTAGE        | 4W                              | BACK/CEILING PLATE | 430mm x 195mm |
| CERTIFICATIONS     | UKCA CE                         | BASE DIAMETER      | N/A           |
| DIMMABLE           | Mains - If lamps are compatible | WEIGHT             | 5kg           |
| CLASS I / II / III | Class II                        | SHADE MATERIAL     | Glass         |