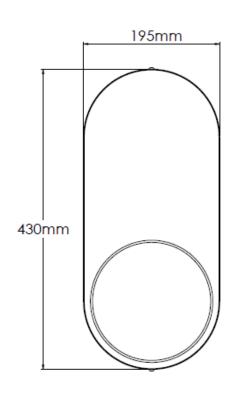

# **Technical Specification**

| MATERIAL           | Mild Steel / Brass / Alabaster  | IP Rating          | IP20          |
|--------------------|---------------------------------|--------------------|---------------|
| FINISH             | RAL 6005                        | HEIGHT             | 430mm         |
| LAMPHOLDER TYP     | SES x 1                         | WIDTH              | 195mm         |
| RECOMMENDED LA     | AMP Pygmy                       | DEPTH/PROJECTION   | 130mm         |
| MAX WATTAGE        | 4W                              | BACK/CEILING PLATE | 430mm x 195mm |
| CERTIFICATIONS     | UKCA CE                         | BASE DIAMETER      | N/A           |
| DIMMABLE           | Mains - If lamps are compatible | WEIGHT             | 5kg           |
| CLASS I / II / III | Class II                        | SHADE MATERIAL     | Glass         |

# **Technical Specification**

| MATERIAL             | Mild Steel / Glass           | IP Rating          | IP20          |
|----------------------|------------------------------|--------------------|---------------|
| FINISH               | P/C Matte Black P1/MBL       | HEIGHT             | 430mm         |
| LAMPHOLDER TYPE      | SES x 1                      | WIDTH              | 195mm         |
| RECOMMENDED LAMP     | Pygmy                        | DEPTH/PROJECTION   | 130mm         |
| MAX WATTAGE          | 4W                           | BACK/CEILING PLATE | 430mm x 195mm |
| CERTIFICATIONS       | UKCA CE                      | BASE DIAMETER      | N/A           |
| <b>DIMMABLE</b> Mair | ns - If lamps are compatible | WEIGHT             | 5kg           |
| CLASS I / II / III   | Class II                     | SHADE MATERIAL     | Glass         |

# **Technical Specification**

| MATERIAL           | Mild Steel / Brass / Glass    | IP Rating          | IP20          |
|--------------------|-------------------------------|--------------------|---------------|
| FINISH             | RAL 3015                      | HEIGHT             | 430mm         |
| LAMPHOLDER TYPE    | SES x 1                       | WIDTH              | 195mm         |
| RECOMMENDED LAN    | <b>1P</b> Pygmy               | DEPTH/PROJECTION   | 130mm         |
| MAX WATTAGE        | 4W                            | BACK/CEILING PLATE | 430mm x 195mm |
| CERTIFICATIONS     | UKCA CE, UL                   | BASE DIAMETER      | N/A           |
| <b>DIMMABLE</b> Ma | ins - If lamps are compatible | WEIGHT             | 5kg           |
| CLASS I / II / III | Class II                      | SHADE MATERIAL     | Glass         |