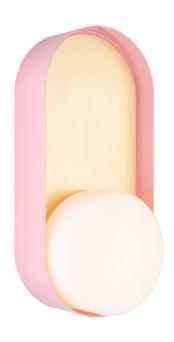

## **Product Description**

Windermere Pink Wall Light with Opal Drum

# **Technical Specification**

| MATERIAL           | Mild Steel / Brass / Glass    | IP Rating          | IP20          |
|--------------------|-------------------------------|--------------------|---------------|
| FINISH             | RAL 3015                      | HEIGHT             | 430mm         |
| LAMPHOLDER TYPE    | SES x 1                       | WIDTH              | 195mm         |
| RECOMMENDED LAN    | <b>1P</b> Pygmy               | DEPTH/PROJECTION   | 130mm         |
| MAX WATTAGE        | 4W                            | BACK/CEILING PLATE | 430mm x 195mm |
| CERTIFICATIONS     | UKCA CE, UL                   | BASE DIAMETER      | N/A           |
| <b>DIMMABLE</b> Ma | ins - If lamps are compatible | WEIGHT             | 5kg           |
| CLASS I / II / III | Class II                      | SHADE MATERIAL     | Glass         |