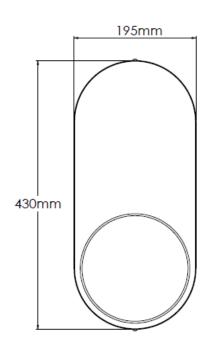

# **Technical Specification**

| MATERIAL           | Mild Steel / Brass / Alabaster  | IP Rating          | IP20          |
|--------------------|---------------------------------|--------------------|---------------|
| FINISH             | RAL 6005                        | HEIGHT             | 430mm         |
| LAMPHOLDER TYP     | SES x 1                         | WIDTH              | 195mm         |
| RECOMMENDED LA     | AMP Pygmy                       | DEPTH/PROJECTION   | 130mm         |
| MAX WATTAGE        | 4W                              | BACK/CEILING PLATE | 430mm x 195mm |
| CERTIFICATIONS     | UKCA CE                         | BASE DIAMETER      | N/A           |
| DIMMABLE           | Mains - If lamps are compatible | WEIGHT             | 5kg           |
| CLASS I / II / III | Class II                        | SHADE MATERIAL     | Glass         |

# **Technical Specification**

| MATERIAL             | Mild Steel / Glass           | IP Rating          | IP20          |
|----------------------|------------------------------|--------------------|---------------|
| FINISH               | P/C Matte Black P1/MBL       | HEIGHT             | 430mm         |
| LAMPHOLDER TYPE      | SES x 1                      | WIDTH              | 195mm         |
| RECOMMENDED LAMP     | Pygmy                        | DEPTH/PROJECTION   | 130mm         |
| MAX WATTAGE          | 4W                           | BACK/CEILING PLATE | 430mm x 195mm |
| CERTIFICATIONS       | UKCA CE                      | BASE DIAMETER      | N/A           |
| <b>DIMMABLE</b> Mair | ns - If lamps are compatible | WEIGHT             | 5kg           |
| CLASS I / II / III   | Class II                     | SHADE MATERIAL     | Glass         |

# **Technical Specification**

| MATERIAL           | Mild Steel / Brass / Glass    | IP Rating          | IP20          |
|--------------------|-------------------------------|--------------------|---------------|
| FINISH             | RAL 3015                      | HEIGHT             | 430mm         |
| LAMPHOLDER TYPE    | SES x 1                       | WIDTH              | 195mm         |
| RECOMMENDED LAN    | <b>1P</b> Pygmy               | DEPTH/PROJECTION   | 130mm         |
| MAX WATTAGE        | 4W                            | BACK/CEILING PLATE | 430mm x 195mm |
| CERTIFICATIONS     | UKCA CE, UL                   | BASE DIAMETER      | N/A           |
| <b>DIMMABLE</b> Ma | ins - If lamps are compatible | WEIGHT             | 5kg           |
| CLASS I / II / III | Class II                      | SHADE MATERIAL     | Glass         |