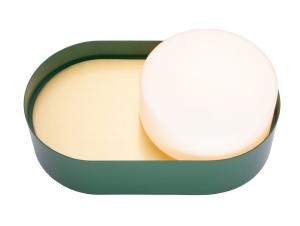

## **Product Description**

Windermere Green Table Lamp with Opal Shade

# **Technical Specification**

| MATERIAL             | Mild Steel / Brass / Glass   | IP Rating          | IP20          |
|----------------------|------------------------------|--------------------|---------------|
| FINISH               | P/C RAL 6005                 | HEIGHT             | 145mm         |
| LAMPHOLDER TYPE      | SES x 1                      | WIDTH              | 330mm         |
| RECOMMENDED LAMP     | Pygmy                        | DEPTH/PROJECTION   | 195mm         |
| MAX WATTAGE          | 4W                           | BACK/CEILING PLATE | N/A           |
| CERTIFICATIONS       | UKCA CE                      | BASE DIAMETER      | 330mm x 195mm |
| <b>DIMMABLE</b> Mair | ns - If lamps are compatible | WEIGHT             | 5kg           |
| CLASS I / II / III   | Class I                      | SHADE MATERIAL     | Glass         |