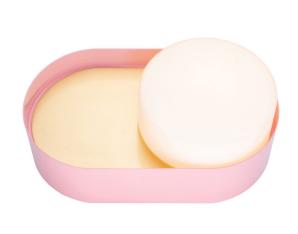

## **Product Description**

Windermere Pink Table Lamp with Opal Drum

# **Technical Specification**

| MATERIAL             | Mild Steel / Brass / Glass  | IP Rating          | IP20          |
|----------------------|-----------------------------|--------------------|---------------|
| FINISH               | P/C RAL 3015                | HEIGHT             | 145mm         |
| LAMPHOLDER TYPE      | SES x 1                     | WIDTH              | 330mm         |
| RECOMMENDED LAMP     | Pygmy                       | DEPTH/PROJECTION   | 195mm         |
| MAX WATTAGE          | 4W                          | BACK/CEILING PLATE | N/A           |
| CERTIFICATIONS       | UKCA CE                     | BASE DIAMETER      | 330mm x 195mm |
| <b>DIMMABLE</b> Main | s - If lamps are compatible | WEIGHT             | 5kg           |
| CLASS I / II / III   | Class I                     | SHADE MATERIAL     | Glass         |