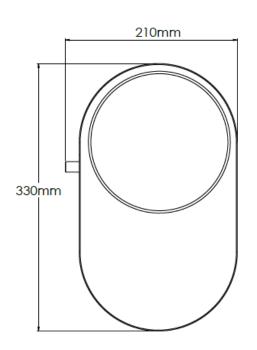

# **Technical Specification**

| MATERIAL             | Mild Steel / Glass           | IP Rating          | IP20          |
|----------------------|------------------------------|--------------------|---------------|
| FINISH               | P/C Matte Black P1/MBL       | HEIGHT             | 145mm         |
| LAMPHOLDER TYPE      | SES x 1                      | WIDTH              | 330mm         |
| RECOMMENDED LAME     | Pygmy                        | DEPTH/PROJECTION   | 195mm         |
| MAX WATTAGE          | 4W                           | BACK/CEILING PLATE | N/A           |
| CERTIFICATIONS       | UKCA CE                      | BASE DIAMETER      | 330mm x 195mm |
| <b>DIMMABLE</b> Mair | ns - If lamps are compatible | WEIGHT             | 5kg           |
| CLASS I / II / III   | Class I                      | SHADE MATERIAL     | Alabaster     |