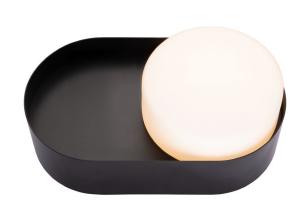

## **Product Description**

Windermere Matt Black Table Lamp with Opal Drum

# **Technical Specification**

| MATERIAL             | Mild Steel / Glass           | IP Rating          | IP20          |
|----------------------|------------------------------|--------------------|---------------|
| FINISH               | P/C Matte Black P1/MBL       | HEIGHT             | 145mm         |
| LAMPHOLDER TYPE      | SES x 1                      | WIDTH              | 330mm         |
| RECOMMENDED LAME     | Pygmy                        | DEPTH/PROJECTION   | 195mm         |
| MAX WATTAGE          | 4W                           | BACK/CEILING PLATE | N/A           |
| CERTIFICATIONS       | UKCA CE                      | BASE DIAMETER      | 330mm x 195mm |
| <b>DIMMABLE</b> Mair | ns - If lamps are compatible | WEIGHT             | 5kg           |
| CLASS I / II / III   | Class I                      | SHADE MATERIAL     | Alabaster     |