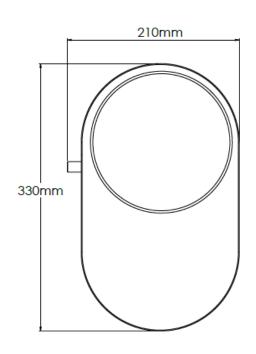

# **Technical Specification**

| MATERIAL             | Mild Steel / Brass / Glass  | IP Rating          | IP20          |
|----------------------|-----------------------------|--------------------|---------------|
| FINISH               | P/C RAL 3015                | HEIGHT             | 145mm         |
| LAMPHOLDER TYPE      | SES x 1                     | WIDTH              | 330mm         |
| RECOMMENDED LAMP     | Pygmy                       | DEPTH/PROJECTION   | 195mm         |
| MAX WATTAGE          | 4W                          | BACK/CEILING PLATE | N/A           |
| CERTIFICATIONS       | UKCA CE                     | BASE DIAMETER      | 330mm x 195mm |
| <b>DIMMABLE</b> Main | s - If lamps are compatible | WEIGHT             | 5kg           |
| CLASS I / II / III   | Class I                     | SHADE MATERIAL     | Glass         |