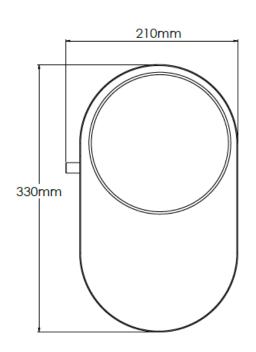

# **Technical Specification**

| MATERIAL             | Mild Steel / Brass / Glass   | IP Rating          | IP20          |
|----------------------|------------------------------|--------------------|---------------|
| FINISH               | P/C RAL 6005                 | HEIGHT             | 145mm         |
| LAMPHOLDER TYPE      | SES x 1                      | WIDTH              | 330mm         |
| RECOMMENDED LAMP     | Pygmy                        | DEPTH/PROJECTION   | 195mm         |
| MAX WATTAGE          | 4W                           | BACK/CEILING PLATE | N/A           |
| CERTIFICATIONS       | UKCA CE                      | BASE DIAMETER      | 330mm x 195mm |
| <b>DIMMABLE</b> Mair | ns - If lamps are compatible | WEIGHT             | 5kg           |
| CLASS I / II / III   | Class I                      | SHADE MATERIAL     | Glass         |