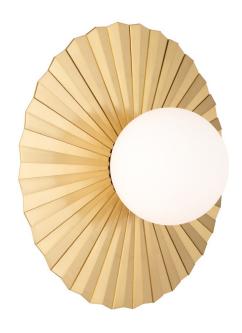

## **Product Description**

Vistal Brushed Brass Wall Light with Opal Globe Shade

## **Technical Specification**

| MATERIAL           | Brass / Glass                   | IP Rating          | IP20  |
|--------------------|---------------------------------|--------------------|-------|
| FINISH             | Brushed Brass M3/BBR            | HEIGHT             | 500mm |
| LAMPHOLDER TYPE    | E27 x 1                         | WIDTH              | 500mm |
| RECOMMENDED LA     | MP Golfball                     | DEPTH/PROJECTION   | 210mm |
| MAX WATTAGE        | 3W                              | BACK/CEILING PLATE | 350mm |
| CERTIFICATIONS     | UKCA CE, UL                     | BASE DIAMETER      | N/A   |
| <b>DIMMABLE</b>    | lains - If lamps are compatible | WEIGHT             | 4Kg   |
| CLASS I / II / III | Class II                        | SHADE MATERIAL     | Glass |