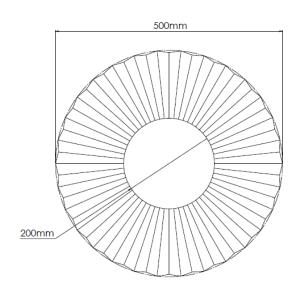

## **Technical Specification**

| MATERIAL           | Brass / Glass                   | IP Rating          | IP20  |
|--------------------|---------------------------------|--------------------|-------|
| FINISH             | Brushed Brass M3/BBR            | HEIGHT             | 500mm |
| LAMPHOLDER TYPE    | E27 x 1                         | WIDTH              | 500mm |
| RECOMMENDED LA     | MP Golfball                     | DEPTH/PROJECTION   | 210mm |
| MAX WATTAGE        | 3W                              | BACK/CEILING PLATE | 350mm |
| CERTIFICATIONS     | UKCA CE, UL                     | BASE DIAMETER      | N/A   |
| <b>DIMMABLE</b>    | lains - If lamps are compatible | WEIGHT             | 4Kg   |
| CLASS I / II / III | Class II                        | SHADE MATERIAL     | Glass |