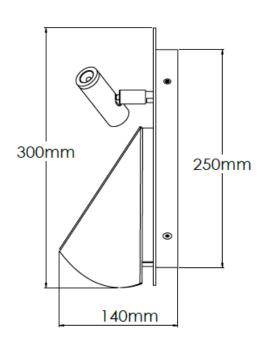

## **Technical Specification**

| MATERIAL           | Mild steel / Acrylic | IP Rating          | IP20  |
|--------------------|----------------------|--------------------|-------|
| FINISH             | Light Antique P2/LAQ | HEIGHT             | 300mm |
| LAMPHOLDER TYPE    | LED Strip / LED COB  | WIDTH              | 150mm |
| RECOMMENDED        | N/A                  | DEPTH/PROJECTION   | 140mm |
| LAMP MAX WATTAGE   | 8.4W                 | BACK/CEILING PLATE | 250mm |
| CERTIFICATIONS     | UKCA CE              | BASE DIAMETER      | N/A   |
| DIMMABLE           | N/A                  | WEIGHT             | 3kg   |
| CLASS I / II / III | Class I              | SHADE MATERIAL     | N/A   |

## **Technical Specification**

| MATERIAL           | Mild steel / Acrylic | IP Rating          | IP20  |
|--------------------|----------------------|--------------------|-------|
| FINISH             | RAL 9010             | HEIGHT             | 300mm |
| LAMPHOLDER TYPE    | LED Strip / LED      | WIDTH              | 150mm |
| RECOMMENDED LAMP   | COB N/A              | DEPTH/PROJECTION   | 140mm |
| MAX WATTAGE        | 8.4W                 | BACK/CEILING PLATE | 250mm |
| CERTIFICATIONS     | UKCA CE              | BASE DIAMETER      | N/A   |
| DIMMABLE           | N/A                  | WEIGHT             | 3kg   |
| CLASS I / II / III | Class I              | SHADE MATERIAL     | N/A   |