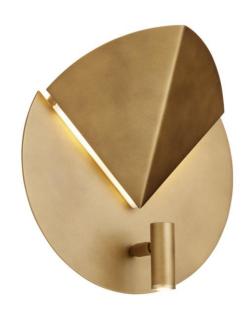

## **Product Description**

Sydney Reading wall lamp in Light antique

## **Product Description**

Sydney Reading wall lamp in White