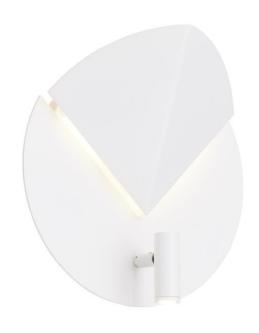

lamp in Light antique





## **Technical Specification**

| MATERIAL           | Mild steel / Acrylic | IP Rating          | IP20  |
|--------------------|----------------------|--------------------|-------|
| FINISH             | Light Antique P2/LAQ | HEIGHT             | 300mm |
| LAMPHOLDER TYPE    | LED Strip / LED COB  | WIDTH              | 150mm |
| RECOMMENDED        | N/A                  | DEPTH/PROJECTION   | 140mm |
| LAMP MAX WATTAGE   | 8.4W                 | BACK/CEILING PLATE | 250mm |
| CERTIFICATIONS     | UKCA CE              | BASE DIAMETER      | N/A   |
| DIMMABLE           | N/A                  | WEIGHT             | 3kg   |
| CLASS I / II / III | Class I              | SHADE MATERIAL     | N/A   |



## **Product Description**

Sydney Reading wall lamp in White





## **Technical Specification**

| MATERIAL           | Mild steel / Acrylic | IP Rating          | IP20  |
|--------------------|----------------------|--------------------|-------|
| FINISH             | RAL 9010             | HEIGHT             | 300mm |
| LAMPHOLDER TYPE    | LED Strip / LED      | WIDTH              | 150mm |
| RECOMMENDED LAMP   | COB N/A              | DEPTH/PROJECTION   | 140mm |
| MAX WATTAGE        | 8.4W                 | BACK/CEILING PLATE | 250mm |
| CERTIFICATIONS     | UKCA CE              | BASE DIAMETER      | N/A   |
| DIMMABLE           | N/A                  | WEIGHT             | 3kg   |
| CLASS I / II / III | Class I              | SHADE MATERIAL     | N/A   |