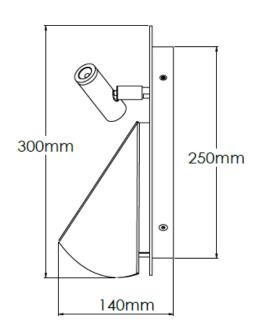

## **Technical Specification**

| MATERIAL           | Mild steel / Acrylic | IP Rating          | IP20  |
|--------------------|----------------------|--------------------|-------|
| FINISH             | RAL 9010             | HEIGHT             | 300mm |
| LAMPHOLDER TYPE    | LED Strip / LED      | WIDTH              | 150mm |
| RECOMMENDED LAMP   | COB N/A              | DEPTH/PROJECTION   | 140mm |
| MAX WATTAGE        | 8.4W                 | BACK/CEILING PLATE | 250mm |
| CERTIFICATIONS     | UKCA CE              | BASE DIAMETER      | N/A   |
| DIMMABLE           | N/A                  | WEIGHT             | 3kg   |
| CLASS I / II / III | Class I              | SHADE MATERIAL     | N/A   |