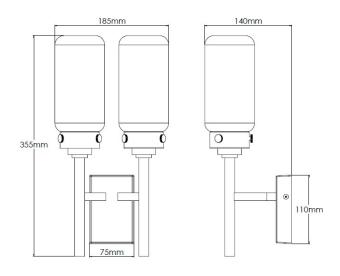

## **Technical Specification**

| MATERIAL            | Brass / Glass                | IP Rating          | IP20     |
|---------------------|------------------------------|--------------------|----------|
| FINISH              | Georgian Brass M6/GBR        | HEIGHT             | 355mm    |
| LAMPHOLDER TYPE     | SES x 2                      | WIDTH              | 185mm    |
| RECOMMENDED LAM     | <b>P</b> Tube                | DEPTH/PROJECTION   | 140mm    |
| MAX WATTAGE         | 8W                           | BACK/CEILING PLATE | 110x75mm |
| CERTIFICATIONS      | UKCA CE                      | BASE DIAMETER      | N/A      |
| <b>DIMMABLE</b> Mai | ns - If lamps are compatible | WEIGHT             | 3kg      |
| CLASS I / II / III  | Class I                      | SHADE MATERIAL     | Glass    |