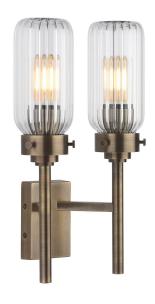

## **Product Description**

Twin wall light with brass metalwork and clear reeded glass shades

## **Technical Specification**

| MATERIAL            | Brass / Glass                | IP Rating          | IP20     |
|---------------------|------------------------------|--------------------|----------|
| FINISH              | Georgian Brass M6/GBR        | HEIGHT             | 355mm    |
| LAMPHOLDER TYPE     | SES x 2                      | WIDTH              | 185mm    |
| RECOMMENDED LAM     | <b>P</b> Tube                | DEPTH/PROJECTION   | 140mm    |
| MAX WATTAGE         | 8W                           | BACK/CEILING PLATE | 110x75mm |
| CERTIFICATIONS      | UKCA CE                      | BASE DIAMETER      | N/A      |
| <b>DIMMABLE</b> Mai | ns - If lamps are compatible | WEIGHT             | 3kg      |
| CLASS I / II / III  | Class I                      | SHADE MATERIAL     | Glass    |