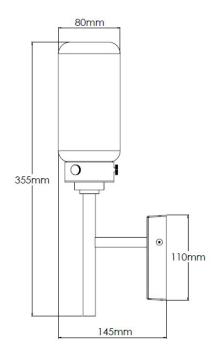

## **Technical Specification**

| MATERIAL            | Brass / Glass                 | IP Rating          | IP20     |
|---------------------|-------------------------------|--------------------|----------|
| FINISH              | Georgian Brass M6/GBR         | HEIGHT             | 355mm    |
| LAMPHOLDER TYPE     | SES x 1                       | WIDTH              | 80mm     |
| RECOMMENDED LAM     | P Tube                        | DEPTH/PROJECTION   | 145mm    |
| MAX WATTAGE         | 4W                            | BACK/CEILING PLATE | 110x75mm |
| CERTIFICATIONS      | UKCA CE                       | BASE DIAMETER      | N/A      |
| <b>DIMMABLE</b> Mai | ins - If lamps are compatible | WEIGHT             | 2kg      |
| CLASS I / II / III  | Class I                       | SHADE MATERIAL     | Glass    |