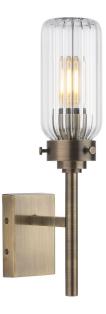

## **Product Description**

Single wall light with brass metalwork and clear reeded glass shade