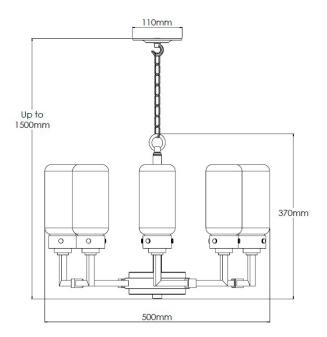

## **Technical Specification**

| MATERIAL           | Brass / Glass                 | IP Rating          | IP20              |
|--------------------|-------------------------------|--------------------|-------------------|
| FINISH             | Georgian Brass M6/GBR         | HEIGHT             | 370mm (body only) |
| LAMPHOLDER TYPE    | SES x 8                       | WIDTH              | 500mm             |
| RECOMMENDED LAM    | IP Tube                       | DEPTH/PROJECTION   | 500mm             |
| MAX WATTAGE        | 32W                           | BACK/CEILING PLATE | 110mm             |
| CERTIFICATIONS     | UKCA CE                       | BASE DIAMETER      | N/A               |
| <b>DIMMABLE</b> Ma | ins - If lamps are compatible | WEIGHT             | 10kg              |
| CLASS   /    /     | Class I                       | SHADE MATERIAL     | Glass             |