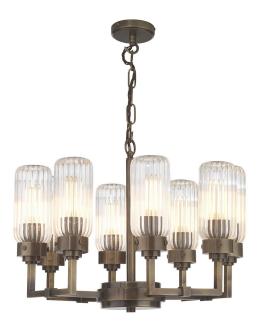

## **Product Description**

8-arm chandelier with brass metalwork and clear reeded glass shades