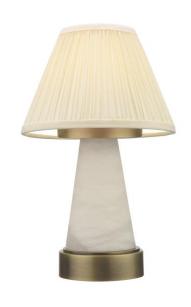

Old English Light Rechargable lamp with 7" ivory cotton pleated shade

| MATERIAL           | Brass / Alabaster         | IP Rating          | IP20   |
|--------------------|---------------------------|--------------------|--------|
| FINISH             | Old English Light M6/OEBL | HEIGHT             | 300mm  |
| LAMPHOLDER TYPE    | Rechargeable              | WIDTH              | 185mm  |
| RECOMMENDED LAM    | P Smart Lamp SC5482       | DEPTH/PROJECTION   | 185mm  |
| MAX WATTAGE        | N/A                       | BACK/CEILING PLATE | N/A    |
| CERTIFICATIONS     | UKCA CE                   | BASE DIAMETER      | 105mm  |
| DIMMABLE           | N/A                       | WEIGHT             | 3kg    |
| CLASS I / II / III | N/A                       | SHADE MATERIAL     | Fabric |

Old English Light Rechargable lamp with 7" snowdrift shade

| MATERIAL           | Brass / Alabaster         | IP Rating          | IP20   |
|--------------------|---------------------------|--------------------|--------|
| FINISH             | Old English Light M6/OEBL | HEIGHT             | 300mm  |
| LAMPHOLDER TYPE    | Rechargeable              | WIDTH              | 185mm  |
| RECOMMENDED LAM    | P Smart Lamp SC5482       | DEPTH/PROJECTION   | 185mm  |
| MAX WATTAGE        | N/A                       | BACK/CEILING PLATE | N/A    |
| CERTIFICATIONS     | UKCA CE                   | BASE DIAMETER      | 105mm  |
| DIMMABLE           | N/A                       | WEIGHT             | 3kg    |
| CLASS I / II / III | N/A                       | SHADE MATERIAL     | Fabric |