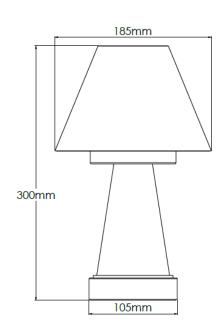

Old English Light Rechargable lamp with 7" ivory cotton pleated shade

| MATERIAL           | Brass / Alabaster         | IP Rating          | IP20   |
|--------------------|---------------------------|--------------------|--------|
| FINISH             | Old English Light M6/OEBL | HEIGHT             | 300mm  |
| LAMPHOLDER TYPE    | Rechargeable              | WIDTH              | 185mm  |
| RECOMMENDED LAM    | P Smart Lamp SC5482       | DEPTH/PROJECTION   | 185mm  |
| MAX WATTAGE        | N/A                       | BACK/CEILING PLATE | N/A    |
| CERTIFICATIONS     | UKCA CE                   | BASE DIAMETER      | 105mm  |
| DIMMABLE           | N/A                       | WEIGHT             | 3kg    |
| CLASS I / II / III | N/A                       | SHADE MATERIAL     | Fabric |

Old English Light Rechargable lamp with 7" snowdrift shade

| MATERIAL           | Brass / Alabaster         | IP Rating          | IP20   |
|--------------------|---------------------------|--------------------|--------|
| FINISH             | Old English Light M6/OEBL | HEIGHT             | 300mm  |
| LAMPHOLDER TYPE    | Rechargeable              | WIDTH              | 185mm  |
| RECOMMENDED LAM    | P Smart Lamp SC5482       | DEPTH/PROJECTION   | 185mm  |
| MAX WATTAGE        | N/A                       | BACK/CEILING PLATE | N/A    |
| CERTIFICATIONS     | UKCA CE                   | BASE DIAMETER      | 105mm  |
| DIMMABLE           | N/A                       | WEIGHT             | 3kg    |
| CLASS I / II / III | N/A                       | SHADE MATERIAL     | Fabric |