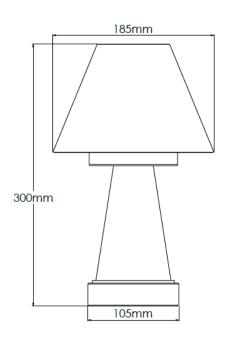

Old English Light Rechargable lamp with 7" ivory cotton pleated shade

| MATERIAL           | Brass / Alabaster         | IP Rating          | IP20   |
|--------------------|---------------------------|--------------------|--------|
| FINISH             | Old English Light M6/OEBL | HEIGHT             | 300mm  |
| LAMPHOLDER TYPE    | Rechargeable              | WIDTH              | 185mm  |
| RECOMMENDED LAM    | P Smart Lamp SC5482       | DEPTH/PROJECTION   | 185mm  |
| MAX WATTAGE        | N/A                       | BACK/CEILING PLATE | N/A    |
| CERTIFICATIONS     | UKCA CE                   | BASE DIAMETER      | 105mm  |
| DIMMABLE           | N/A                       | WEIGHT             | 3kg    |
| CLASS I / II / III | N/A                       | SHADE MATERIAL     | Fabric |

Old English Light Rechargable lamp with 7" snowdrift shade

| MATERIAL           | Brass / Alabaster         | IP Rating          | IP20   |
|--------------------|---------------------------|--------------------|--------|
| FINISH             | Old English Light M6/OEBL | HEIGHT             | 300mm  |
| LAMPHOLDER TYPE    | Rechargeable              | WIDTH              | 185mm  |
| RECOMMENDED LAM    | P Smart Lamp SC5482       | DEPTH/PROJECTION   | 185mm  |
| MAX WATTAGE        | N/A                       | BACK/CEILING PLATE | N/A    |
| CERTIFICATIONS     | UKCA CE                   | BASE DIAMETER      | 105mm  |
| DIMMABLE           | N/A                       | WEIGHT             | 3kg    |
| CLASS I / II / III | N/A                       | SHADE MATERIAL     | Fabric |