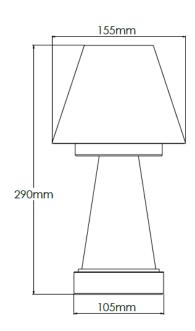

Old English Light Rechargable lamp with 6" ivory cotton pleated shade

| MATERIAL           | Brass / Alabaster         | IP Rating          | IP20   |
|--------------------|---------------------------|--------------------|--------|
| FINISH             | Old English Light M6/OEBL | HEIGHT             | 290mm  |
| LAMPHOLDER TYPE    | Rechargeable              | WIDTH              | 155mm  |
| RECOMMENDED LAM    | P Smart Lamp SC5482       | DEPTH/PROJECTION   | 155mm  |
| MAX WATTAGE        | N/A                       | BACK/CEILING PLATE | N/A    |
| CERTIFICATIONS     | UKCA CE                   | BASE DIAMETER      | 105mm  |
| DIMMABLE           | N/A                       | WEIGHT             | 3kg    |
| CLASS I / II / III | N/A                       | SHADE MATERIAL     | Fabric |

Old English Light Rechargable lamp with 6" snowdrift shade

| MATERIAL           | Brass / Alabaster         | IP Rating          | IP20   |
|--------------------|---------------------------|--------------------|--------|
| FINISH             | Old English Light M6/OEBL | HEIGHT             | 290mm  |
| LAMPHOLDER TYPE    | Rechargeable              | WIDTH              | 155mm  |
| RECOMMENDED LAM    | P Smart Lamp SC5482       | DEPTH/PROJECTION   | 155mm  |
| MAX WATTAGE        | N/A                       | BACK/CEILING PLATE | N/A    |
| CERTIFICATIONS     | UKCA CE                   | BASE DIAMETER      | 105mm  |
| DIMMABLE           | N/A                       | WEIGHT             | 3kg    |
| CLASS I / II / III | N/A                       | SHADE MATERIAL     | Fabric |