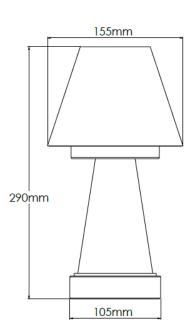

Old English Light Rechargable lamp with 6" ivory cotton pleated shade

| MATERIAL           | Brass / Alabaster         | IP Rating          | IP20   |
|--------------------|---------------------------|--------------------|--------|
| FINISH             | Old English Light M6/OEBL | HEIGHT             | 290mm  |
| LAMPHOLDER TYPE    | Rechargeable              | WIDTH              | 155mm  |
| RECOMMENDED LAM    | P Smart Lamp SC5482       | DEPTH/PROJECTION   | 155mm  |
| MAX WATTAGE        | N/A                       | BACK/CEILING PLATE | N/A    |
| CERTIFICATIONS     | UKCA CE                   | BASE DIAMETER      | 105mm  |
| DIMMABLE           | N/A                       | WEIGHT             | 3kg    |
| CLASS I / II / III | N/A                       | SHADE MATERIAL     | Fabric |

Old English Light Rechargable lamp with 6" snowdrift shade

| MATERIAL           | Brass / Alabaster         | IP Rating          | IP20   |
|--------------------|---------------------------|--------------------|--------|
| FINISH             | Old English Light M6/OEBL | HEIGHT             | 290mm  |
| LAMPHOLDER TYPE    | Rechargeable              | WIDTH              | 155mm  |
| RECOMMENDED LAM    | P Smart Lamp SC5482       | DEPTH/PROJECTION   | 155mm  |
| MAX WATTAGE        | N/A                       | BACK/CEILING PLATE | N/A    |
| CERTIFICATIONS     | UKCA CE                   | BASE DIAMETER      | 105mm  |
| DIMMABLE           | N/A                       | WEIGHT             | 3kg    |
| CLASS I / II / III | N/A                       | SHADE MATERIAL     | Fabric |