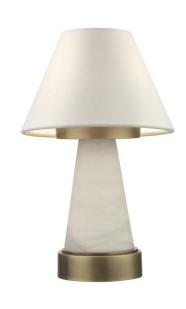

Old English Light Rechargable lamp with 7" ivory cotton pleated shade

| MATERIAL           | Brass / Alabaster         | IP Rating          | IP20   |
|--------------------|---------------------------|--------------------|--------|
| FINISH             | Old English Light M6/OEBL | HEIGHT             | 300mm  |
| LAMPHOLDER TYPE    | Rechargeable              | WIDTH              | 185mm  |
| RECOMMENDED LAM    | P Smart Lamp SC5482       | DEPTH/PROJECTION   | 185mm  |
| MAX WATTAGE        | N/A                       | BACK/CEILING PLATE | N/A    |
| CERTIFICATIONS     | UKCA CE                   | BASE DIAMETER      | 105mm  |
| DIMMABLE           | N/A                       | WEIGHT             | 3kg    |
| CLASS I / II / III | N/A                       | SHADE MATERIAL     | Fabric |

Old English Light Rechargable lamp with 7" snowdrift shade

| MATERIAL           | Brass / Alabaster         | IP Rating          | IP20   |
|--------------------|---------------------------|--------------------|--------|
| FINISH             | Old English Light M6/OEBL | HEIGHT             | 300mm  |
| LAMPHOLDER TYPE    | Rechargeable              | WIDTH              | 185mm  |
| RECOMMENDED LAM    | P Smart Lamp SC5482       | DEPTH/PROJECTION   | 185mm  |
| MAX WATTAGE        | N/A                       | BACK/CEILING PLATE | N/A    |
| CERTIFICATIONS     | UKCA CE                   | BASE DIAMETER      | 105mm  |
| DIMMABLE           | N/A                       | WEIGHT             | 3kg    |
| CLASS I / II / III | N/A                       | SHADE MATERIAL     | Fabric |