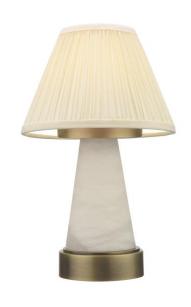

Old English Light Rechargable lamp with 6" ivory cotton pleated shade

| MATERIAL           | Brass / Alabaster         | IP Rating          | IP20   |
|--------------------|---------------------------|--------------------|--------|
| FINISH             | Old English Light M6/OEBL | HEIGHT             | 290mm  |
| LAMPHOLDER TYPE    | Rechargeable              | WIDTH              | 155mm  |
| RECOMMENDED LAM    | P Smart Lamp SC5482       | DEPTH/PROJECTION   | 155mm  |
| MAX WATTAGE        | N/A                       | BACK/CEILING PLATE | N/A    |
| CERTIFICATIONS     | UKCA CE                   | BASE DIAMETER      | 105mm  |
| DIMMABLE           | N/A                       | WEIGHT             | 3kg    |
| CLASS I / II / III | N/A                       | SHADE MATERIAL     | Fabric |

Old English Light Rechargable lamp with 6" snowdrift shade

| MATERIAL           | Brass / Alabaster         | IP Rating          | IP20   |
|--------------------|---------------------------|--------------------|--------|
| FINISH             | Old English Light M6/OEBL | HEIGHT             | 290mm  |
| LAMPHOLDER TYPE    | Rechargeable              | WIDTH              | 155mm  |
| RECOMMENDED LAM    | P Smart Lamp SC5482       | DEPTH/PROJECTION   | 155mm  |
| MAX WATTAGE        | N/A                       | BACK/CEILING PLATE | N/A    |
| CERTIFICATIONS     | UKCA CE                   | BASE DIAMETER      | 105mm  |
| DIMMABLE           | N/A                       | WEIGHT             | 3kg    |
| CLASS I / II / III | N/A                       | SHADE MATERIAL     | Fabric |