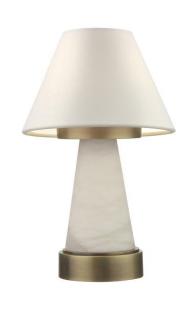

Old English Light Rechargable lamp with 6" ivory cotton pleated shade

| MATERIAL           | Brass / Alabaster         | IP Rating          | IP20   |
|--------------------|---------------------------|--------------------|--------|
| FINISH             | Old English Light M6/OEBL | HEIGHT             | 290mm  |
| LAMPHOLDER TYPE    | Rechargeable              | WIDTH              | 155mm  |
| RECOMMENDED LAM    | P Smart Lamp SC5482       | DEPTH/PROJECTION   | 155mm  |
| MAX WATTAGE        | N/A                       | BACK/CEILING PLATE | N/A    |
| CERTIFICATIONS     | UKCA CE                   | BASE DIAMETER      | 105mm  |
| DIMMABLE           | N/A                       | WEIGHT             | 3kg    |
| CLASS I / II / III | N/A                       | SHADE MATERIAL     | Fabric |

Old English Light Rechargable lamp with 6" snowdrift shade

| MATERIAL           | Brass / Alabaster         | IP Rating          | IP20   |
|--------------------|---------------------------|--------------------|--------|
| FINISH             | Old English Light M6/OEBL | HEIGHT             | 290mm  |
| LAMPHOLDER TYPE    | Rechargeable              | WIDTH              | 155mm  |
| RECOMMENDED LAM    | P Smart Lamp SC5482       | DEPTH/PROJECTION   | 155mm  |
| MAX WATTAGE        | N/A                       | BACK/CEILING PLATE | N/A    |
| CERTIFICATIONS     | UKCA CE                   | BASE DIAMETER      | 105mm  |
| DIMMABLE           | N/A                       | WEIGHT             | 3kg    |
| CLASS I / II / III | N/A                       | SHADE MATERIAL     | Fabric |