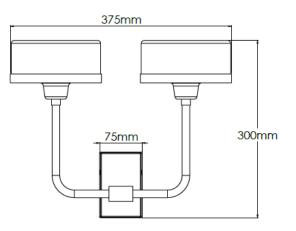

## **Technical Specification**

| MATERIAL             | Brass / Glass                | IP Rating          | IP20     |
|----------------------|------------------------------|--------------------|----------|
| FINISH               | Brass Medium - M2/BRM        | HEIGHT             | 300mm    |
| LAMPHOLDER TYPE      | Large G9                     | WIDTH              | 375mm    |
| RECOMMENDED LAM      | <b>P</b> G9 Only             | DEPTH/PROJECTION   | 190mm    |
| MAX WATTAGE          | 6W                           | BACK/CEILING PLATE | 115x75mm |
| CERTIFICATIONS       | UKCA CE                      | BASE DIAMETER      | N/A      |
| <b>DIMMABLE</b> Mair | ns - If lamps are compatible | WEIGHT             | 4kg      |
| CLASS   /    /       | Class I                      | SHADE MATERIAL     | Glass    |