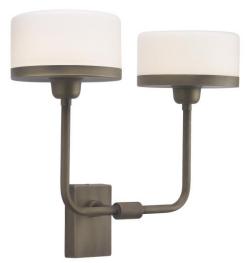

## **Product Description**

Brass medium twin arm wall light with opal glass drums

## **Technical Specification**

| MATERIAL             | Brass / Glass                | IP Rating          | IP20     |
|----------------------|------------------------------|--------------------|----------|
| FINISH               | Brass Medium - M2/BRM        | HEIGHT             | 300mm    |
| LAMPHOLDER TYPE      | Large G9                     | WIDTH              | 375mm    |
| RECOMMENDED LAM      | <b>P</b> G9 Only             | DEPTH/PROJECTION   | 190mm    |
| MAX WATTAGE          | 6W                           | BACK/CEILING PLATE | 115x75mm |
| CERTIFICATIONS       | UKCA CE                      | BASE DIAMETER      | N/A      |
| <b>DIMMABLE</b> Mair | ns - If lamps are compatible | WEIGHT             | 4kg      |
| CLASS   /    /       | Class I                      | SHADE MATERIAL     | Glass    |