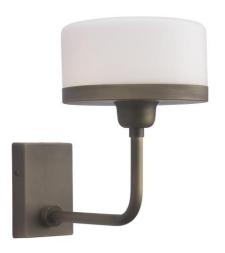

## **Product Description**

Brass Medium wall light with opal glass drum

## **Technical Specification**

| MATERIAL              | Brass / Glass             | IP Rating          | IP20     |
|-----------------------|---------------------------|--------------------|----------|
| FINISH                | Brass Medium M2/BRM       | HEIGHT             | 285mm    |
| LAMPHOLDER TYPE       | Large G9                  | WIDTH              | 155mm    |
| RECOMMENDED LAMP      | G9 Only                   | DEPTH/PROJECTION   | 200mm    |
| MAX WATTAGE           | 3W                        | BACK/CEILING PLATE | 115x75mm |
| CERTIFICATIONS        | UKCA CE                   | BASE DIAMETER      | N/A      |
| <b>DIMMABLE</b> Mains | - If lamps are compatible | WEIGHT             | 2kg      |
| CLASS I / II / III    | Class I                   | SHADE MATERIAL     | Glass    |