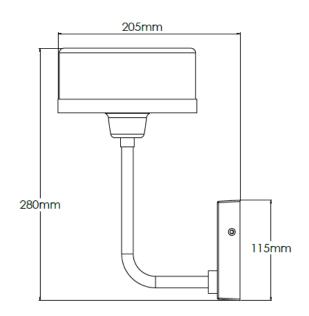

## **Technical Specification**

| MATERIAL              | Brass / Glass             | IP Rating          | IP20     |
|-----------------------|---------------------------|--------------------|----------|
| FINISH                | Brass Medium M2/BRM       | HEIGHT             | 285mm    |
| LAMPHOLDER TYPE       | Large G9                  | WIDTH              | 155mm    |
| RECOMMENDED LAMP      | G9 Only                   | DEPTH/PROJECTION   | 200mm    |
| MAX WATTAGE           | 3W                        | BACK/CEILING PLATE | 115x75mm |
| CERTIFICATIONS        | UKCA CE                   | BASE DIAMETER      | N/A      |
| <b>DIMMABLE</b> Mains | - If lamps are compatible | WEIGHT             | 2kg      |
| CLASS I / II / III    | Class I                   | SHADE MATERIAL     | Glass    |