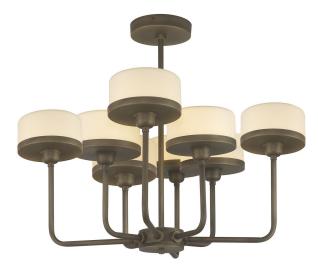

## **Product Description**

Medium antique brass 8 arm chandelier with opal glass drum shades