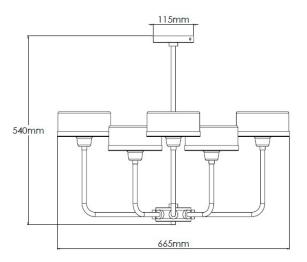

## **Technical Specification**

| MATERIAL             | Brass / Glass                | IP Rating          | IP20  |
|----------------------|------------------------------|--------------------|-------|
| FINISH               | Brass Medium - M2/BRM        | HEIGHT             | 540mm |
| LAMPHOLDER TYPE      | Large G9                     | WIDTH              | 665mm |
| RECOMMENDED LAM      | <b>P</b> G9 Only             | DEPTH/PROJECTION   | 665mm |
| MAX WATTAGE          | 24W                          | BACK/CEILING PLATE | 115mm |
| CERTIFICATIONS       | UKCA CE                      | BASE DIAMETER      | N/A   |
| <b>DIMMABLE</b> Mair | ns - If lamps are compatible | WEIGHT             | 10kg  |
| CLASS I / II / III   | Class I                      | SHADE MATERIAL     | Glass |