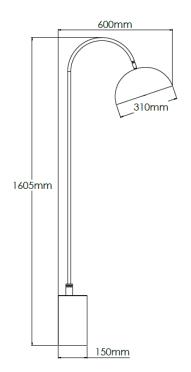

## **Technical Specification**

| MATERIAL          | Brass / Mild Steel / Marble    | IP Rating          | IP20   |
|-------------------|--------------------------------|--------------------|--------|
| FINISH            | Old English Light M6/OEBL      | HEIGHT             | 1605mm |
| LAMPHOLDER TYPE   | E27 x 1                        | WIDTH              | 310mm  |
| RECOMMENDED LAI   | MP Golfball                    | DEPTH/PROJECTION   | 600mm  |
| MAX WATTAGE       | 12W                            | BACK/CEILING PLATE | N/A    |
| CERTIFICATIONS    | UKCA CE                        | BASE DIAMETER      | 150mm  |
| <b>DIMMABLE</b> M | ains - If lamps are compatible | WEIGHT             | 10kg   |
| CLASS   /    /    | Class I                        | SHADE MATERIAL     | Metal  |