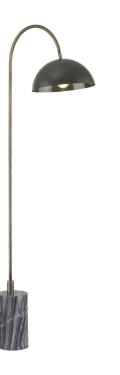

## **Product Description**

Brass floor lamp with marble base and Carbonne shade

## **Technical Specification**

| MATERIAL          | Brass / Mild Steel / Marble    | IP Rating          | IP20   |
|-------------------|--------------------------------|--------------------|--------|
| FINISH            | Old English Light M6/OEBL      | HEIGHT             | 1605mm |
| LAMPHOLDER TYPE   | E27 x 1                        | WIDTH              | 310mm  |
| RECOMMENDED LAI   | MP Golfball                    | DEPTH/PROJECTION   | 600mm  |
| MAX WATTAGE       | 12W                            | BACK/CEILING PLATE | N/A    |
| CERTIFICATIONS    | UKCA CE                        | BASE DIAMETER      | 150mm  |
| <b>DIMMABLE</b> M | ains - If lamps are compatible | WEIGHT             | 10kg   |
| CLASS   /    /    | Class I                        | SHADE MATERIAL     | Metal  |