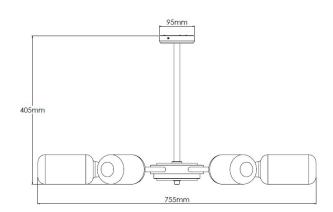

## **Technical Specification**

| MATERIAL           | Brass / Glass / Marble          | IP Rating          | IP20  |
|--------------------|---------------------------------|--------------------|-------|
| FINISH             | Old English Light M6/OEBL       | HEIGHT             | 405mm |
| LAMPHOLDER TYPE    | SES x 6                         | WIDTH              | 755mm |
| RECOMMENDED LA     | Tube < 28mm Dia.                | DEPTH/PROJECTION   | 755mm |
| MAX WATTAGE        | 24W                             | BACK/CEILING PLATE | 95mm  |
| CERTIFICATIONS     | UKCA CE                         | BASE DIAMETER      | N/A   |
| <b>DIMMABLE</b>    | lains - If lamps are compatible | WEIGHT             | 6kg   |
| CLASS I / II / III | Class I                         | SHADE MATERIAL     | Glass |