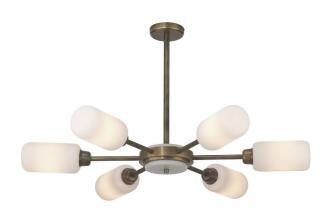

## **Product Description**

6-arm brass chandelier with matt opal glass shades and marble detailing