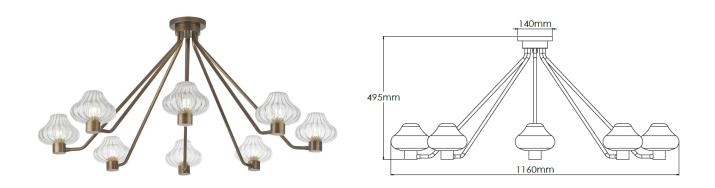

## **Technical Specification**

| MATERIAL           | Brass / Glass                   | IP Rating          | IP20   |
|--------------------|---------------------------------|--------------------|--------|
| FINISH             | Old English Light M6/OEBL       | HEIGHT             | 495mm  |
| LAMPHOLDER TYP     | <b>E</b> Large G9 x 8           | WIDTH              | 1160mm |
| RECOMMENDED L      | AMP G9                          | DEPTH/PROJECTION   | 1160mm |
| MAX WATTAGE        | 24W                             | BACK/CEILING PLATE | 140mm  |
| CERTIFICATIONS     | UKCA CE                         | BASE DIAMETER      | N/A    |
| DIMMABLE           | Mains - If lamps are compatible | WEIGHT             | 15kg   |
| CLASS I / II / III | Class I                         | SHADE MATERIAL     | Glass  |