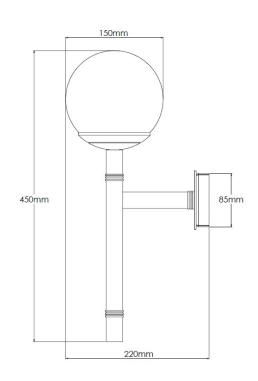

## **Technical Specification**

| MATERIAL           | Aluminium / Brass / Glass     | IP Rating          | IP20     |
|--------------------|-------------------------------|--------------------|----------|
| FINISH             | RAL7021 BlackGrey             | HEIGHT             | 450mm    |
| LAMPHOLDER TYPE    | E27 x 1                       | WIDTH              | 150mm    |
| RECOMMENDED LAM    | IP Golfball                   | DEPTH/PROJECTION   | 220mm    |
| MAX WATTAGE        | 4W                            | BACK/CEILING PLATE | 110x85mm |
| CERTIFICATIONS     | UKCA CE                       | BASE DIAMETER      | N/A      |
| <b>DIMMABLE</b> Ma | ins - If lamps are compatible | WEIGHT             | 4kg      |
| CLASS I / II / III | Class I                       | SHADE MATERIAL     | Glass    |