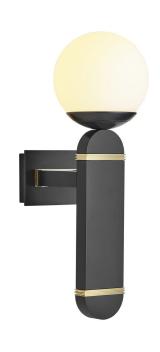

## **Product Description**

Metal wall light with polished brass detailing and opal glass shade

## **Technical Specification**

| MATERIAL           | Aluminium / Brass / Glass     | IP Rating          | IP20     |
|--------------------|-------------------------------|--------------------|----------|
| FINISH             | RAL7021 BlackGrey             | HEIGHT             | 450mm    |
| LAMPHOLDER TYPE    | E27 x 1                       | WIDTH              | 150mm    |
| RECOMMENDED LAM    | IP Golfball                   | DEPTH/PROJECTION   | 220mm    |
| MAX WATTAGE        | 4W                            | BACK/CEILING PLATE | 110x85mm |
| CERTIFICATIONS     | UKCA CE                       | BASE DIAMETER      | N/A      |
| <b>DIMMABLE</b> Ma | ins - If lamps are compatible | WEIGHT             | 4kg      |
| CLASS I / II / III | Class I                       | SHADE MATERIAL     | Glass    |