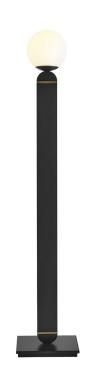

## **Product Description**

Metal floor lamp with polished brass detailing and opal glass shade

## **Technical Specification**

| MATERIAL           | Aluminium / Brass / Glass       | IP Rating          | IP20      |
|--------------------|---------------------------------|--------------------|-----------|
| FINISH             | RAL7021 BlackGrey               | HEIGHT             | 1600mm    |
| LAMPHOLDER TYPE    | E27 x 1                         | WIDTH              | 310mm     |
| RECOMMENDED LA     | MP GLS                          | DEPTH/PROJECTION   | 235mm     |
| MAX WATTAGE        | 4W                              | BACK/CEILING PLATE | N/A       |
| CERTIFICATIONS     | UKCA CE                         | BASE DIAMETER      | 290x215mm |
| <b>DIMMABLE</b>    | Mains - If lamps are compatible | WEIGHT             | 15kg      |
| CLASS I / II / III | Class I                         | SHADE MATERIAL     | Glass     |