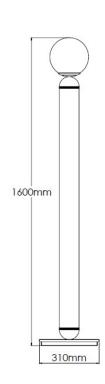

## **Technical Specification**

| MATERIAL           | Aluminium / Brass / Glass       | IP Rating          | IP20      |
|--------------------|---------------------------------|--------------------|-----------|
| FINISH             | RAL7021 BlackGrey               | HEIGHT             | 1600mm    |
| LAMPHOLDER TYPE    | E27 x 1                         | WIDTH              | 310mm     |
| RECOMMENDED LA     | MP GLS                          | DEPTH/PROJECTION   | 235mm     |
| MAX WATTAGE        | 4W                              | BACK/CEILING PLATE | N/A       |
| CERTIFICATIONS     | UKCA CE                         | BASE DIAMETER      | 290x215mm |
| <b>DIMMABLE</b>    | Mains - If lamps are compatible | WEIGHT             | 15kg      |
| CLASS I / II / III | Class I                         | SHADE MATERIAL     | Glass     |