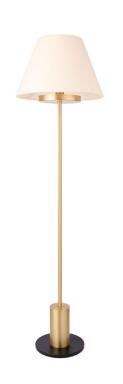

## **Product Description**

Olive Brushed Brass Floor Lamp with Matt Black Base and Ivory Cotton Tapered Shade