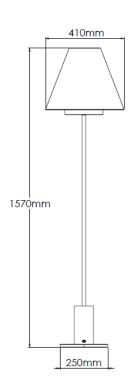

## **Technical Specification**

| MATERIAL            | Brass / Mild Steel / Fabric   | IP Rating          | IP20   |
|---------------------|-------------------------------|--------------------|--------|
| FINISH              | Brushed Brass M3/BBR          | HEIGHT             | 1570mm |
| LAMPHOLDER TYPE     | E27 x 1                       | WIDTH              | 410mm  |
| RECOMMENDED LAM     | <b>P</b> GLS                  | DEPTH/PROJECTION   | 410mm  |
| MAX WATTAGE         | 8W                            | BACK/CEILING PLATE | N/A    |
| CERTIFICATIONS      | UKCA CE                       | BASE DIAMETER      | 250mm  |
| <b>DIMMABLE</b> Mai | ins - If lamps are compatible | WEIGHT             | 9kg    |
| CLASS I / II / III  | Class I                       | SHADE MATERIAL     | Fabric |