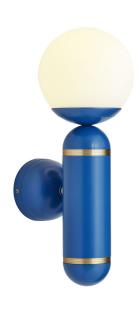

## **Product Description**

Blue powder coated wall light with brass detailing and opal glass shade