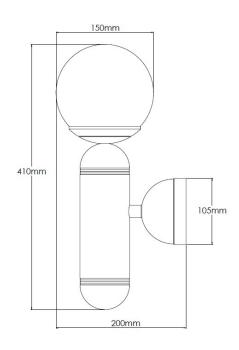

## **Technical Specification**

| MATERIAL           | Aluminium / Brass / Glass      | IP Rating          | IP20  |
|--------------------|--------------------------------|--------------------|-------|
| FINISH             | RAL5009 Azure Blue             | HEIGHT             | 410mm |
| LAMPHOLDER TYPE    | E27 x 1                        | WIDTH              | 150mm |
| RECOMMENDED LAN    | MP Golfball                    | DEPTH/PROJECTION   | 200mm |
| MAX WATTAGE        | 4W                             | BACK/CEILING PLATE | 105mm |
| CERTIFICATIONS     | UKCA CE                        | BASE DIAMETER      | N/A   |
| <b>DIMMABLE</b> Ma | ains - If lamps are compatible | WEIGHT             | 4kg   |
| CLASS I / II / III | Class I                        | SHADE MATERIAL     | Glass |