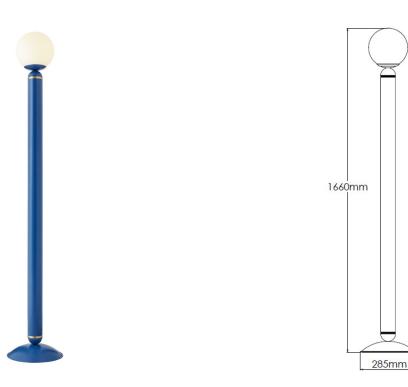

## **Product Description**

Blue powder coated floor lamp with brass detailing and opal glass shade

## **Technical Specification**

| MATERIAL           | Aluminium / Brass / Glass     | IP Rating          | IP20   |
|--------------------|-------------------------------|--------------------|--------|
| FINISH             | RAL5009 Azure Blue            | HEIGHT             | 1660mm |
| LAMPHOLDER TYPE    | E27 x 1                       | WIDTH              | 285mm  |
| RECOMMENDED LAM    | IP GLS                        | DEPTH/PROJECTION   | 285mm  |
| MAX WATTAGE        | 4W                            | BACK/CEILING PLATE | N/A    |
| CERTIFICATIONS     | UKCA CE                       | BASE DIAMETER      | 285mm  |
| <b>DIMMABLE</b> Ma | ins - If lamps are compatible | WEIGHT             | 15kg   |
| CLASS I / II / III | Class I                       | SHADE MATERIAL     | Glass  |