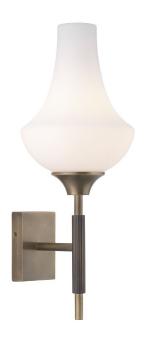

## **Product Description**

Wall light with brass metalwork and glass shade

## **Technical Specification**

| MATERIAL           | Brass / Glass                  | IP Rating          | IP20     |
|--------------------|--------------------------------|--------------------|----------|
| FINISH             | Old English Light M6/OEBL      | HEIGHT             | 440mm    |
| LAMPHOLDER TYPE    | SES x 1                        | WIDTH              | 175mm    |
| RECOMMENDED LAN    | <b>IP</b> Tube < 28mm Dia.     | DEPTH/PROJECTION   | 200mm    |
| MAX WATTAGE        | 4W                             | BACK/CEILING PLATE | 110x75mm |
| CERTIFICATIONS     | UKCA CE                        | BASE DIAMETER      | N/A      |
| <b>DIMMABLE</b> Ma | ains - If lamps are compatible | WEIGHT             | Зkg      |
| CLASS I / II / III | Class I                        | SHADE MATERIAL     | Glass    |