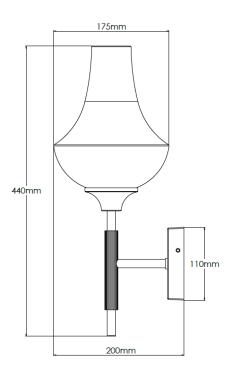

## **Technical Specification**

| MATERIAL           | Brass / Glass                  | IP Rating          | IP20     |
|--------------------|--------------------------------|--------------------|----------|
| FINISH             | Old English Light M6/OEBL      | HEIGHT             | 440mm    |
| LAMPHOLDER TYPE    | SES x 1                        | WIDTH              | 175mm    |
| RECOMMENDED LAN    | <b>IP</b> Tube < 28mm Dia.     | DEPTH/PROJECTION   | 200mm    |
| MAX WATTAGE        | 4W                             | BACK/CEILING PLATE | 110x75mm |
| CERTIFICATIONS     | UKCA CE                        | BASE DIAMETER      | N/A      |
| <b>DIMMABLE</b> Ma | ains - If lamps are compatible | WEIGHT             | Зkg      |
| CLASS I / II / III | Class I                        | SHADE MATERIAL     | Glass    |