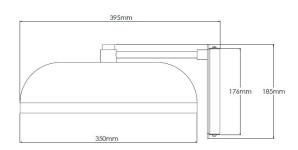

## **Technical Specification**

| MATERIAL           | Mild Steel                      | IP Rating          | IP20     |
|--------------------|---------------------------------|--------------------|----------|
| FINISH             | Light Antique P2/LAQ            | HEIGHT             | 185mm    |
| LAMPHOLDER TY      | <b>'PE</b> Large G9             | WIDTH              | 350mm    |
| RECOMMENDED        | <b>LAMP</b> G9 Only             | DEPTH/PROJECTION   | 395mm    |
| MAX WATTAGE        | 9W                              | BACK/CEILING PLATE | 175x85mm |
| CERTIFICATIONS     | UKCA CE                         | BASE DIAMETER      | N/A      |
| DIMMABLE           | Mains - If lamps are compatible | WEIGHT             | 6kg      |
| CLASS I / II / III | Class I                         | SHADE MATERIAL     | Metal    |