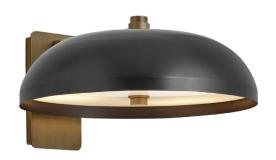

## **Product Description**

Light antique wall light with matt black shade





## **Technical Specification**

| MATERIAL           | Mild Steel                      | IP Rating          | IP20     |
|--------------------|---------------------------------|--------------------|----------|
| FINISH             | Light Antique P2/LAQ            | HEIGHT             | 185mm    |
| LAMPHOLDER TY      | <b>'PE</b> Large G9             | WIDTH              | 350mm    |
| RECOMMENDED        | <b>LAMP</b> G9 Only             | DEPTH/PROJECTION   | 395mm    |
| MAX WATTAGE        | 9W                              | BACK/CEILING PLATE | 175x85mm |
| CERTIFICATIONS     | UKCA CE                         | BASE DIAMETER      | N/A      |
| DIMMABLE           | Mains - If lamps are compatible | WEIGHT             | 6kg      |
| CLASS I / II / III | Class I