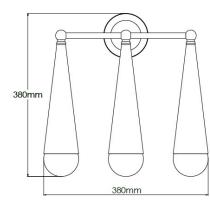

# **Technical Specification**

| MATERIAL           | Brass / Light                   | IP Rating          | IP20  |
|--------------------|---------------------------------|--------------------|-------|
| FINISH             | Oiled Bronze M6/OBZ             | HEIGHT             | 380mm |
| LAMPHOLDER TY      | <b>'PE</b> Large G9 x 3         | WIDTH              | 380mm |
| RECOMMENDED        | LAMP G9                         | DEPTH/PROJECTION   | 150mm |
| MAX WATTAGE        | 9W                              | BACK/CEILING PLATE | 105mm |
| CERTIFICATIONS     | UKCA CE                         | BASE DIAMETER      | N/A   |
| DIMMABLE           | Mains - If lamps are compatible | WEIGHT             | 5kg   |
| CLASS I / II / III | Class I                         | SHADE MATERIAL     | Glass |

# **Technical Specification**

| MATERIAL       | Brass / Light                   | IP Rating          | IP20  |
|----------------|---------------------------------|--------------------|-------|
| FINISH         | Old English Light M6/OEBL       | HEIGHT             | 380mm |
| LAMPHOLDER TYP | E Large G9 x 3                  | WIDTH              | 380mm |
| RECOMMENDED LA | AMP G9                          | DEPTH/PROJECTION   | 150mm |
| MAX WATTAGE    | 9W                              | BACK/CEILING PLATE | 105mm |
| CERTIFICATIONS | UKCA CE                         | BASE DIAMETER      | N/A   |
| DIMMABLE       | Vains - If lamps are compatible | WEIGHT             | 5kg   |
| CLASS   /    / | Class I                         | SHADE MATERIAL     | Glass |

# **Technical Specification**

| MATERIAL       | Brass / Light                   | IP Rating          | IP20  |
|----------------|---------------------------------|--------------------|-------|
| FINISH         | Pale Brass M6/PLB               | HEIGHT             | 380mm |
| LAMPHOLDER TY  | PE Large G9 x 3                 | WIDTH              | 380mm |
| RECOMMENDED    | LAMP G9                         | DEPTH/PROJECTION   | 150mm |
| MAX WATTAGE    | 9W                              | BACK/CEILING PLATE | 105mm |
| CERTIFICATIONS | UKCA CE                         | BASE DIAMETER      | N/A   |
| DIMMABLE       | Mains - If lamps are compatible | WEIGHT             | 5kg   |
| CLASS   /    / | Class I                         | SHADE MATERIAL     | Glass |