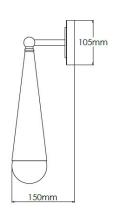

# **Technical Specification**

| MATERIAL           | Brass / Light                   | IP Rating          | IP20  |
|--------------------|---------------------------------|--------------------|-------|
| FINISH             | Oiled Bronze M6/OBZ             | HEIGHT             | 380mm |
| LAMPHOLDER TY      | <b>'PE</b> Large G9 x 3         | WIDTH              | 380mm |
| RECOMMENDED        | LAMP G9                         | DEPTH/PROJECTION   | 150mm |
| MAX WATTAGE        | 9W                              | BACK/CEILING PLATE | 105mm |
| CERTIFICATIONS     | UKCA CE                         | BASE DIAMETER      | N/A   |
| DIMMABLE           | Mains - If lamps are compatible | WEIGHT             | 5kg   |
| CLASS I / II / III | Class I                         | SHADE MATERIAL     | Glass |

# **Technical Specification**

| MATERIAL       | Brass / Light                   | IP Rating          | IP20  |
|----------------|---------------------------------|--------------------|-------|
| FINISH         | Old English Light M6/OEBL       | HEIGHT             | 380mm |
| LAMPHOLDER TYP | E Large G9 x 3                  | WIDTH              | 380mm |
| RECOMMENDED LA | AMP G9                          | DEPTH/PROJECTION   | 150mm |
| MAX WATTAGE    | 9W                              | BACK/CEILING PLATE | 105mm |
| CERTIFICATIONS | UKCA CE                         | BASE DIAMETER      | N/A   |
| DIMMABLE       | Vains - If lamps are compatible | WEIGHT             | 5kg   |
| CLASS   /    / | Class I                         | SHADE MATERIAL     | Glass |

# **Technical Specification**

| MATERIAL       | Brass / Light                   | IP Rating          | IP20  |
|----------------|---------------------------------|--------------------|-------|
| FINISH         | Pale Brass M6/PLB               | HEIGHT             | 380mm |
| LAMPHOLDER TY  | PE Large G9 x 3                 | WIDTH              | 380mm |
| RECOMMENDED    | LAMP G9                         | DEPTH/PROJECTION   | 150mm |
| MAX WATTAGE    | 9W                              | BACK/CEILING PLATE | 105mm |
| CERTIFICATIONS | UKCA CE                         | BASE DIAMETER      | N/A   |
| DIMMABLE       | Mains - If lamps are compatible | WEIGHT             | 5kg   |
| CLASS   /    / | Class I                         | SHADE MATERIAL     | Glass |