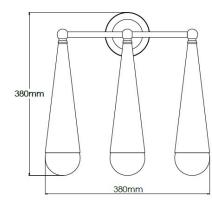

## **Product Description**

Medium brass wall light with opal glass globes

# **Technical Specification**

| MATERIAL       | Brass / Light                   | IP Rating          | IP20  |
|----------------|---------------------------------|--------------------|-------|
| FINISH         | Pale Brass M6/PLB               | HEIGHT             | 380mm |
| LAMPHOLDER TY  | PE Large G9 x 3                 | WIDTH              | 380mm |
| RECOMMENDED    | LAMP G9                         | DEPTH/PROJECTION   | 150mm |
| MAX WATTAGE    | 9W                              | BACK/CEILING PLATE | 105mm |
| CERTIFICATIONS | UKCA CE                         | BASE DIAMETER      | N/A   |
| DIMMABLE       | Mains - If lamps are compatible | WEIGHT             | 5kg   |
| CLASS   /    / | Class I                         | SHADE MATERIAL     | Glass |