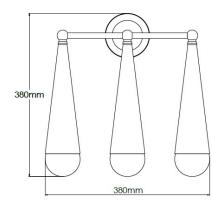

## **Product Description**

Medium brass wall light with opal glass globes

# **Technical Specification**

| MATERIAL           | Brass / Light                   | IP Rating          | IP20  |
|--------------------|---------------------------------|--------------------|-------|
| FINISH             | Oiled Bronze M6/OBZ             | HEIGHT             | 380mm |
| LAMPHOLDER TY      | <b>'PE</b> Large G9 x 3         | WIDTH              | 380mm |
| RECOMMENDED        | LAMP G9                         | DEPTH/PROJECTION   | 150mm |
| MAX WATTAGE        | 9W                              | BACK/CEILING PLATE | 105mm |
| CERTIFICATIONS     | UKCA CE                         | BASE DIAMETER      | N/A   |
| DIMMABLE           | Mains - If lamps are compatible | WEIGHT             | 5kg   |
| CLASS I / II / III | Class I                         | SHADE MATERIAL     | Glass |