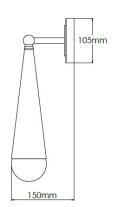

# **Technical Specification**

| MATERIAL           | Brass / Light                   | IP Rating          | IP20  |
|--------------------|---------------------------------|--------------------|-------|
| FINISH             | Oiled Bronze M6/OBZ             | HEIGHT             | 380mm |
| LAMPHOLDER TY      | <b>'PE</b> Large G9 x 3         | WIDTH              | 380mm |
| RECOMMENDED        | LAMP G9                         | DEPTH/PROJECTION   | 150mm |
| MAX WATTAGE        | 9W                              | BACK/CEILING PLATE | 105mm |
| CERTIFICATIONS     | UKCA CE                         | BASE DIAMETER      | N/A   |
| DIMMABLE           | Mains - If lamps are compatible | WEIGHT             | 5kg   |
| CLASS I / II / III | Class I                         | SHADE MATERIAL     | Glass |

# **Technical Specification**

| MATERIAL       | Brass / Light                   | IP Rating          | IP20  |
|----------------|---------------------------------|--------------------|-------|
| FINISH         | Old English Light M6/OEBL       | HEIGHT             | 380mm |
| LAMPHOLDER TYP | E Large G9 x 3                  | WIDTH              | 380mm |
| RECOMMENDED LA | AMP G9                          | DEPTH/PROJECTION   | 150mm |
| MAX WATTAGE    | 9W                              | BACK/CEILING PLATE | 105mm |
| CERTIFICATIONS | UKCA CE                         | BASE DIAMETER      | N/A   |
| DIMMABLE       | Vains - If lamps are compatible | WEIGHT             | 5kg   |
| CLASS   /    / | Class I                         | SHADE MATERIAL     | Glass |

# **Technical Specification**

| MATERIAL       | Brass / Light                   | IP Rating          | IP20  |
|----------------|---------------------------------|--------------------|-------|
| FINISH         | Pale Brass M6/PLB               | HEIGHT             | 380mm |
| LAMPHOLDER TY  | PE Large G9 x 3                 | WIDTH              | 380mm |
| RECOMMENDED    | LAMP G9                         | DEPTH/PROJECTION   | 150mm |
| MAX WATTAGE    | 9W                              | BACK/CEILING PLATE | 105mm |
| CERTIFICATIONS | UKCA CE                         | BASE DIAMETER      | N/A   |
| DIMMABLE       | Mains - If lamps are compatible | WEIGHT             | 5kg   |
| CLASS   /    / | Class I                         | SHADE MATERIAL     | Glass |