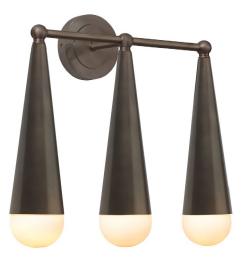

## **Product Description**

Medium brass wall light with opal glass globes

# **Technical Specification**

| MATERIAL           | Brass / Light                   | IP Rating          | IP20  |
|--------------------|---------------------------------|--------------------|-------|
| FINISH             | Oiled Bronze M6/OBZ             | HEIGHT             | 380mm |
| LAMPHOLDER TY      | <b>'PE</b> Large G9 x 3         | WIDTH              | 380mm |
| RECOMMENDED        | LAMP G9                         | DEPTH/PROJECTION   | 150mm |
| MAX WATTAGE        | 9W                              | BACK/CEILING PLATE | 105mm |
| CERTIFICATIONS     | UKCA CE                         | BASE DIAMETER      | N/A   |
| DIMMABLE           | Mains - If lamps are compatible | WEIGHT             | 5kg   |
| CLASS I / II / III | Class I                         | SHADE MATERIAL     | Glass |