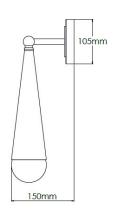

# **Technical Specification**

| MATERIAL           | Brass / Light                   | IP Rating          | IP20  |
|--------------------|---------------------------------|--------------------|-------|
| FINISH             | Oiled Bronze M6/OBZ             | HEIGHT             | 380mm |
| LAMPHOLDER TY      | <b>'PE</b> Large G9 x 3         | WIDTH              | 380mm |
| RECOMMENDED        | LAMP G9                         | DEPTH/PROJECTION   | 150mm |
| MAX WATTAGE        | 9W                              | BACK/CEILING PLATE | 105mm |
| CERTIFICATIONS     | UKCA CE                         | BASE DIAMETER      | N/A   |
| DIMMABLE           | Mains - If lamps are compatible | WEIGHT             | 5kg   |
| CLASS I / II / III | Class I                         | SHADE MATERIAL     | Glass |