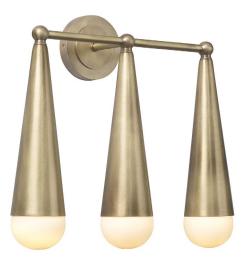

## **Product Description**

Medium brass wall light with opal glass globes

# **Technical Specification**

| MATERIAL       | Brass / Light                   | IP Rating          | IP20  |
|----------------|---------------------------------|--------------------|-------|
| FINISH         | Old English Light M6/OEBL       | HEIGHT             | 380mm |
| LAMPHOLDER TYP | E Large G9 x 3                  | WIDTH              | 380mm |
| RECOMMENDED LA | AMP G9                          | DEPTH/PROJECTION   | 150mm |
| MAX WATTAGE    | 9W                              | BACK/CEILING PLATE | 105mm |
| CERTIFICATIONS | UKCA CE                         | BASE DIAMETER      | N/A   |
| DIMMABLE       | Vains - If lamps are compatible | WEIGHT             | 5kg   |
| CLASS   /    / | Class I                         | SHADE MATERIAL     | Glass |