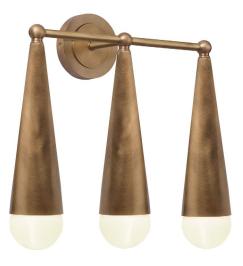

## **Product Description**

Medium brass wall light with opal glass globes

# **Technical Specification**

| MATERIAL       | Brass / Light                   | IP Rating          | IP20  |
|----------------|---------------------------------|--------------------|-------|
| FINISH         | Pale Brass M6/PLB               | HEIGHT             | 380mm |
| LAMPHOLDER TY  | PE Large G9 x 3                 | WIDTH              | 380mm |
| RECOMMENDED    | LAMP G9                         | DEPTH/PROJECTION   | 150mm |
| MAX WATTAGE    | 9W                              | BACK/CEILING PLATE | 105mm |
| CERTIFICATIONS | UKCA CE                         | BASE DIAMETER      | N/A   |
| DIMMABLE       | Mains - If lamps are compatible | WEIGHT             | 5kg   |
| CLASS   /    / | Class I                         | SHADE MATERIAL     | Glass |