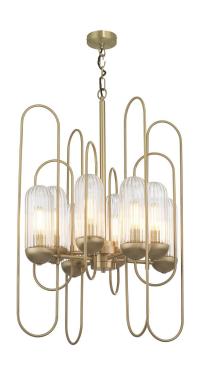

## **Product Description**

Brushed brass chandelier with clear reeded glass shades

## **Technical Specification**

| MATERIAL           | Brass / Glass                   | IP Rating          | IP20              |
|--------------------|---------------------------------|--------------------|-------------------|
| FINISH             | Brushed Brass M3/BBR            | HEIGHT             | 805mm (body only) |
| LAMPHOLDER TY      | PE SES x 8                      | WIDTH              | 565mm             |
| RECOMMENDED        | LAMP T25                        | DEPTH/PROJECTION   | 565mm             |
| MAX WATTAGE        | 32W                             | BACK/CEILING PLATE | 100mm             |
| CERTIFICATIONS     | UKCA CE                         | BASE DIAMETER      | N/A               |
| DIMMABLE           | Mains - If lamps are compatible | WEIGHT             | 17kg              |
| CLASS I / II / III | Class I                         | SHADE MATERIAL     | Glass             |