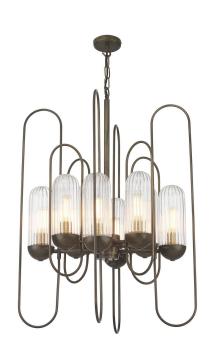

## **Product Description**

Dark brass chandelier with clear reeded glass shades

## **Technical Specification**

| MATERIAL           | Brass / Glass                   | IP Rating          | IP20              |
|--------------------|---------------------------------|--------------------|-------------------|
| FINISH             | Old English Dark M6/OEBD        | HEIGHT             | 805mm (body only) |
| LAMPHOLDER TYPE    | SES x 8                         | WIDTH              | 565mm             |
| RECOMMENDED LA     | <b>AMP</b> T25                  | DEPTH/PROJECTION   | 565mm             |
| MAX WATTAGE        | 32W                             | BACK/CEILING PLATE | 100mm             |
| CERTIFICATIONS     | UKCA CE                         | BASE DIAMETER      | N/A               |
| <b>DIMMABLE</b>    | Mains - If lamps are compatible | WEIGHT             | 17kg              |
| CLASS I / II / III | Class I                         | SHADE MATERIAL     | Glass             |