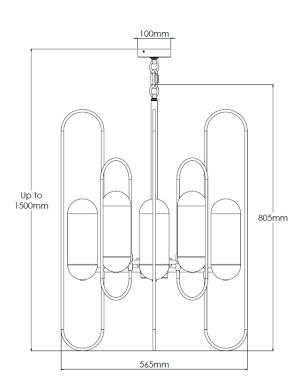

## **Technical Specification**

| MATERIAL           | Brass / Glass                   | IP Rating          | IP20              |
|--------------------|---------------------------------|--------------------|-------------------|
| FINISH             | Brushed Brass M3/BBR            | HEIGHT             | 805mm (body only) |
| LAMPHOLDER TY      | PE SES x 8                      | WIDTH              | 565mm             |
| RECOMMENDED        | LAMP T25                        | DEPTH/PROJECTION   | 565mm             |
| MAX WATTAGE        | 32W                             | BACK/CEILING PLATE | 100mm             |
| CERTIFICATIONS     | UKCA CE                         | BASE DIAMETER      | N/A               |
| DIMMABLE           | Mains - If lamps are compatible | WEIGHT             | 17kg              |
| CLASS I / II / III | Class I                         | SHADE MATERIAL     | Glass             |

## **Technical Specification**

| MATERIAL           | Brass / Glass                   | IP Rating          | IP20              |
|--------------------|---------------------------------|--------------------|-------------------|
| FINISH             | Old English Dark M6/OEBD        | HEIGHT             | 805mm (body only) |
| LAMPHOLDER TYPE    | SES x 8                         | WIDTH              | 565mm             |
| RECOMMENDED LA     | <b>AMP</b> T25                  | DEPTH/PROJECTION   | 565mm             |
| MAX WATTAGE        | 32W                             | BACK/CEILING PLATE | 100mm             |
| CERTIFICATIONS     | UKCA CE                         | BASE DIAMETER      | N/A               |
| <b>DIMMABLE</b>    | Mains - If lamps are compatible | WEIGHT             | 17kg              |
| CLASS I / II / III | Class I                         | SHADE MATERIAL     | Glass             |