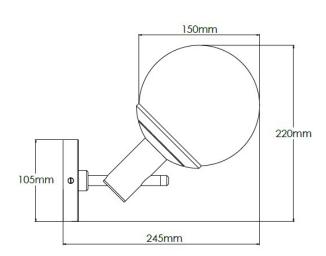

## **Technical Specification**

| MATERIAL           | Mild Steel / Brass / Glass      | IP Rating          | IP20  |
|--------------------|---------------------------------|--------------------|-------|
| FINISH             | RAL7021 BlackGrey               | HEIGHT             | 220mm |
| LAMPHOLDER TYPE    | E27 x 1                         | WIDTH              | 150mm |
| RECOMMENDED LA     | MP Golfball                     | DEPTH/PROJECTION   | 245mm |
| MAX WATTAGE        | 4W                              | BACK/CEILING PLATE | 105mm |
| CERTIFICATIONS     | UKCA CE                         | BASE DIAMETER      | N/A   |
| <b>DIMMABLE</b> M  | lains - If lamps are compatible | WEIGHT             | 3kg   |
| CLASS I / II / III | Class I                         | SHADE MATERIAL     | Glass |