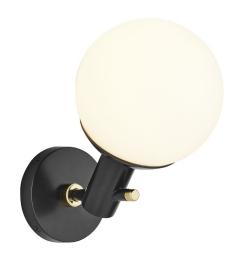

## **Product Description**

Metal wall light with polished brass detailing and opal glass shade