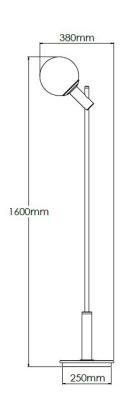

## **Technical Specification**

| MATERIAL           | Mild Steel / Brass / Glass      | IP Rating          | IP20   |
|--------------------|---------------------------------|--------------------|--------|
| FINISH             | RAL7021 BlackGrey               | HEIGHT             | 1600mm |
| LAMPHOLDER TYPE    | E27 x 1                         | WIDTH              | 275mm  |
| RECOMMENDED LA     | MP GLS                          | DEPTH/PROJECTION   | 380mm  |
| MAX WATTAGE        | 4W                              | BACK/CEILING PLATE | N/A    |
| CERTIFICATIONS     | UKCA CE                         | BASE DIAMETER      | 250mm  |
| <b>DIMMABLE</b>    | lains - If lamps are compatible | WEIGHT             | 15kg   |
| CLASS I / II / III | Class I                         | SHADE MATERIAL     | Glass  |