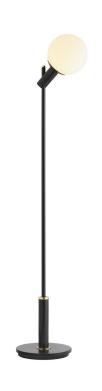

## **Product Description**

Metal floor lamp with polished brass detailing and opal glass shade

## **Technical Specification**

| MATERIAL           | Mild Steel / Brass / Glass      | IP Rating          | IP20   |
|--------------------|---------------------------------|--------------------|--------|
| FINISH             | RAL7021 BlackGrey               | HEIGHT             | 1600mm |
| LAMPHOLDER TYPE    | E27 x 1                         | WIDTH              | 275mm  |
| RECOMMENDED LA     | MP GLS                          | DEPTH/PROJECTION   | 380mm  |
| MAX WATTAGE        | 4W                              | BACK/CEILING PLATE | N/A    |
| CERTIFICATIONS     | UKCA CE                         | BASE DIAMETER      | 250mm  |
| <b>DIMMABLE</b>    | lains - If lamps are compatible | WEIGHT             | 15kg   |
| CLASS I / II / III | Class I                         | SHADE MATERIAL     | Glass  |