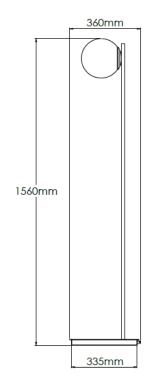

## **Technical Specification**

| MATERIAL           | Mild Steel / Brass / Glass  | IP Rating          | IP20   |
|--------------------|-----------------------------|--------------------|--------|
| FINISH             | RAL7021                     | HEIGHT             | 1560mm |
| LAMPHOLDER TYPE    | GU10 x 1                    | WIDTH              | 200mm  |
| RECOMMENDED LAMP   | GU10                        | DEPTH/PROJECTION   | 360mm  |
| MAX WATTAGE        | 5.5W                        | BACK/CEILING PLATE | N/A    |
| CERTIFICATIONS     | UKCA CE                     | BASE DIAMETER      | 335mm  |
| DIMMABLE Main      | s - If lamps are compatible | WEIGHT             | 25kg   |
| CLASS I / II / III | Class I                     | SHADE MATERIAL     | Glass  |