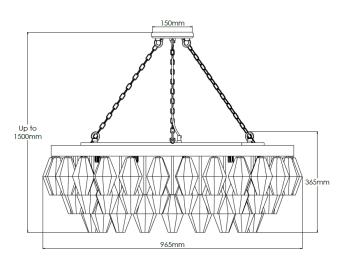

## **Technical Specification**

| MATERIAL           | Mild Steel / Glass              | IP Rating          | IP20              |
|--------------------|---------------------------------|--------------------|-------------------|
| FINISH             | Medium Antique P2/MAQ           | HEIGHT             | 365mm (body only) |
| LAMPHOLDER TYP     | E Large G9 x 9                  | WIDTH              | 965mm             |
| RECOMMENDED LA     | AMP G9 Only                     | DEPTH/PROJECTION   | 965mm             |
| MAX WATTAGE        | 36W                             | BACK/CEILING PLATE | 150mm             |
| CERTIFICATIONS     | UKCA CE                         | BASE DIAMETER      | N/A               |
| DIMMABLE           | Mains - If lamps are compatible | WEIGHT             | 35kg              |
| CLASS I / II / III | Class I                         | SHADE MATERIAL     | Glass             |