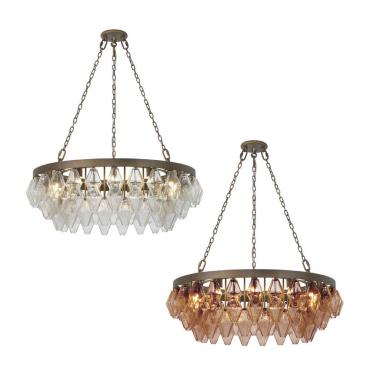

## **Product Description**

Chandelier with tiered, cascading glass prisms (clear or cognac glass options available)