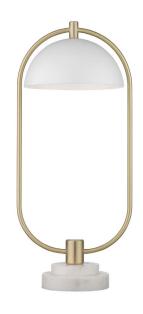

## **Product Description**

Brushed brass table lamp with marble base and powder-coated white steel shade

## **Technical Specification**

| MATERIAL           | Brass / Mild Steel / Marble     | IP Rating          | IP20  |
|--------------------|---------------------------------|--------------------|-------|
| FINISH             | Old English Light M6/OEBL       | HEIGHT             | 550mm |
| LAMPHOLDER TY      | PE Large G9 x 1                 | WIDTH              | 245mm |
| RECOMMENDED        | LAMP G9                         | DEPTH/PROJECTION   | 205mm |
| MAX WATTAGE        | 4W                              | BACK/CEILING PLATE | N/A   |
| CERTIFICATIONS     | UKCA CE                         | BASE DIAMETER      | 140mm |
| DIMMABLE           | Mains - If lamps are compatible | WEIGHT             | 7kg   |
| CLASS I / II / III | Class I                         | SHADE MATERIAL     | Metal |