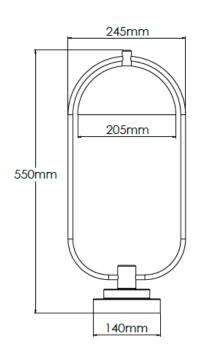

## **Technical Specification**

| MATERIAL           | Brass / Mild Steel / Marble     | IP Rating          | IP20  |
|--------------------|---------------------------------|--------------------|-------|
| FINISH             | Old English Light M6/OEBL       | HEIGHT             | 550mm |
| LAMPHOLDER TY      | PE Large G9 x 1                 | WIDTH              | 245mm |
| RECOMMENDED        | LAMP G9                         | DEPTH/PROJECTION   | 205mm |
| MAX WATTAGE        | 4W                              | BACK/CEILING PLATE | N/A   |
| CERTIFICATIONS     | UKCA CE                         | BASE DIAMETER      | 140mm |
| DIMMABLE           | Mains - If lamps are compatible | WEIGHT             | 7kg   |
| CLASS I / II / III | Class I                         | SHADE MATERIAL     | Metal |