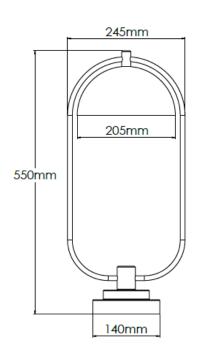

## **Technical Specification**

| MATERIAL           | Brass / Granite                 | IP Rating          | IP20  |
|--------------------|---------------------------------|--------------------|-------|
| FINISH             | Old English Light M6/OEBL       | HEIGHT             | 550mm |
| LAMPHOLDER TYP     | E Large G9 x 1                  | WIDTH              | 245mm |
| RECOMMENDED LA     | AMP G9                          | DEPTH/PROJECTION   | 205mm |
| MAX WATTAGE        | 4W                              | BACK/CEILING PLATE | N/A   |
| CERTIFICATIONS     | UKCA CE                         | BASE DIAMETER      | 140mm |
| DIMMABLE           | Mains - If lamps are compatible | WEIGHT             | 7kg   |
| CLASS I / II / III | Class I                         | SHADE MATERIAL     | Metal |