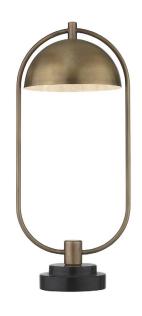

## **Product Description**

Old English brass table lamp with granite base

## **Technical Specification**

| MATERIAL           | Brass / Granite                 | IP Rating          | IP20  |
|--------------------|---------------------------------|--------------------|-------|
| FINISH             | Old English Light M6/OEBL       | HEIGHT             | 550mm |
| LAMPHOLDER TYP     | E Large G9 x 1                  | WIDTH              | 245mm |
| RECOMMENDED LA     | AMP G9                          | DEPTH/PROJECTION   | 205mm |
| MAX WATTAGE        | 4W                              | BACK/CEILING PLATE | N/A   |
| CERTIFICATIONS     | UKCA CE                         | BASE DIAMETER      | 140mm |
| DIMMABLE           | Mains - If lamps are compatible | WEIGHT             | 7kg   |
| CLASS I / II / III | Class I                         | SHADE MATERIAL     | Metal |