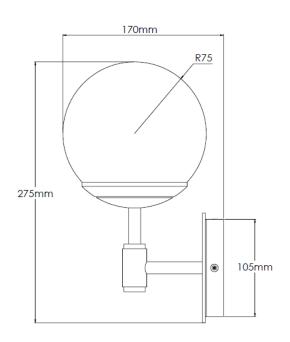

## **Technical Specification**

| MATERIAL           | Brass / Mild Steel / Alabaster  | IP Rating          | IP20      |
|--------------------|---------------------------------|--------------------|-----------|
| FINISH             | P/C Matte Black P1/MBL          | HEIGHT             | 275mm     |
| LAMPHOLDER TYPE    | E27 x 1                         | WIDTH              | 150mm     |
| RECOMMENDED LA     | AMP A60/GLS                     | DEPTH/PROJECTION   | 170mm     |
| MAX WATTAGE        | 4w                              | BACK/CEILING PLATE | 105mm     |
| CERTIFICATIONS     | UKCA CE                         | BASE DIAMETER      | N/A       |
| DIMMABLE           | Mains - If lamps are compatible | WEIGHT             | 3kg       |
| CLASS I / II / III | Class I                         | SHADE MATERIAL     | Alabaster |