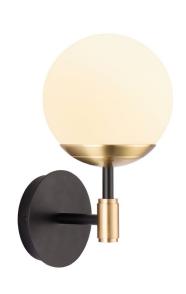

## **Product Description**

IO Matt Black Wall Light with Brushed Brass Details and Opal Globe

## **Technical Specification**

| MATERIAL             | Brass / Mild Steel / Glass  | IP Rating          | IP20  |
|----------------------|-----------------------------|--------------------|-------|
| FINISH               | P/C Matte Black P1/MBL      | HEIGHT             | 275mm |
| LAMPHOLDER TYPE      | E27 x 1                     | WIDTH              | 150mm |
| RECOMMENDED LAMP     | A60/GLS                     | DEPTH/PROJECTION   | 170mm |
| MAX WATTAGE          | 4w                          | BACK/CEILING PLATE | 105mm |
| CERTIFICATIONS       | UKCA CE                     | BASE DIAMETER      | N/A   |
| <b>DIMMABLE</b> Main | s - If lamps are compatible | WEIGHT             | 3kg   |
| CLASS I / II / III   | Class I                     | SHADE MATERIAL     | Glass |