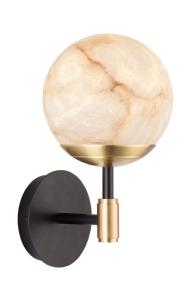

## **Product Description**

IO Matt Black Wall Light with Brushed Brass Details and Alabaster Globe

## **Technical Specification**

| MATERIAL           | Brass / Mild Steel / Alabaster  | IP Rating          | IP20      |
|--------------------|---------------------------------|--------------------|-----------|
| FINISH             | P/C Matte Black P1/MBL          | HEIGHT             | 275mm     |
| LAMPHOLDER TYPE    | E27 x 1                         | WIDTH              | 150mm     |
| RECOMMENDED LA     | AMP A60/GLS                     | DEPTH/PROJECTION   | 170mm     |
| MAX WATTAGE        | 4w                              | BACK/CEILING PLATE | 105mm     |
| CERTIFICATIONS     | UKCA CE                         | BASE DIAMETER      | N/A       |
| DIMMABLE           | Mains - If lamps are compatible | WEIGHT             | 3kg       |
| CLASS I / II / III | Class I                         | SHADE MATERIAL     | Alabaster |