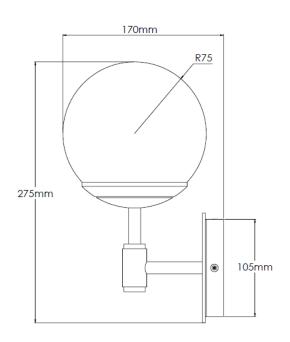

## **Technical Specification**

| MATERIAL             | Brass / Mild Steel / Glass  | IP Rating          | IP20  |
|----------------------|-----------------------------|--------------------|-------|
| FINISH               | P/C Matte Black P1/MBL      | HEIGHT             | 275mm |
| LAMPHOLDER TYPE      | E27 x 1                     | WIDTH              | 150mm |
| RECOMMENDED LAMP     | A60/GLS                     | DEPTH/PROJECTION   | 170mm |
| MAX WATTAGE          | 4w                          | BACK/CEILING PLATE | 105mm |
| CERTIFICATIONS       | UKCA CE                     | BASE DIAMETER      | N/A   |
| <b>DIMMABLE</b> Main | s - If lamps are compatible | WEIGHT             | 3kg   |
| CLASS I / II / III   | Class I                     | SHADE MATERIAL     | Glass |