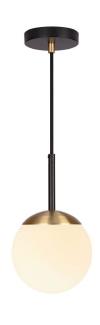

## **Product Description**

IO Matt Black Pendant with Brushed Brass Details and Opal Globe

## **Technical Specification**

| MATERIAL            | Brass / Mild Steel           | IP Rating          | IP20   |
|---------------------|------------------------------|--------------------|--------|
| FINISH              | P/C Matte Black P1/MBL       | HEIGHT             | 1780mm |
| LAMPHOLDER TYPE     | E27 x 1                      | WIDTH              | 150mm  |
| RECOMMENDED LAM     | <b>P</b> Golfball            | DEPTH/PROJECTION   | 150mm  |
| MAX WATTAGE         | 4W                           | BACK/CEILING PLATE | 105mm  |
| CERTIFICATIONS      | UKCA CE, UL                  | BASE DIAMETER      | N/A    |
| <b>DIMMABLE</b> Mai | ns - If lamps are compatible | WEIGHT             | 3kg    |
| CLASS I / II / III  | Class I                      | SHADE MATERIAL     | Glass  |