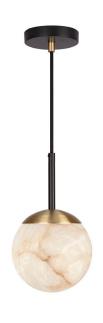

## **Product Description**

IO Matt Black Pendant with Brushed Brass Details and Alabaster Globe

## **Technical Specification**

| MATERIAL           | Brass / Mild Steel / Alabaster  | IP Rating          | IP20   |
|--------------------|---------------------------------|--------------------|--------|
| FINISH             | P/C Matte Black P1/MBL          | HEIGHT             | 1780mm |
| LAMPHOLDER TYP     | E E27 x 1                       | WIDTH              | 150mm  |
| RECOMMENDED LA     | AMP Golfball                    | DEPTH/PROJECTION   | 150mm  |
| MAX WATTAGE        | 4W                              | BACK/CEILING PLATE | 105mm  |
| CERTIFICATIONS     | UKCA CE, UL                     | BASE DIAMETER      | N/A    |
| DIMMABLE           | Mains - If lamps are compatible | WEIGHT             | 3kg    |
| CLASS I / II / III | Class I                         | SHADE MATERIAL     | Glass  |