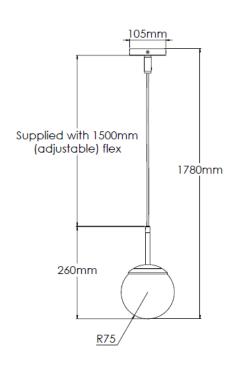

## **Technical Specification**

| MATERIAL            | Brass / Mild Steel           | IP Rating          | IP20   |
|---------------------|------------------------------|--------------------|--------|
| FINISH              | P/C Matte Black P1/MBL       | HEIGHT             | 1780mm |
| LAMPHOLDER TYPE     | E27 x 1                      | WIDTH              | 150mm  |
| RECOMMENDED LAM     | <b>P</b> Golfball            | DEPTH/PROJECTION   | 150mm  |
| MAX WATTAGE         | 4W                           | BACK/CEILING PLATE | 105mm  |
| CERTIFICATIONS      | UKCA CE, UL                  | BASE DIAMETER      | N/A    |
| <b>DIMMABLE</b> Mai | ns - If lamps are compatible | WEIGHT             | 3kg    |
| CLASS I / II / III  | Class I                      | SHADE MATERIAL     | Glass  |