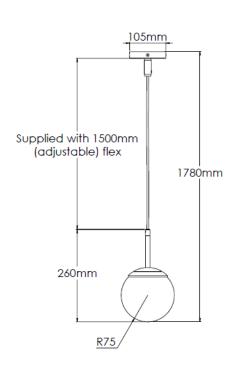

## **Technical Specification**

| MATERIAL           | Brass / Mild Steel / Alabaster  | IP Rating          | IP20   |
|--------------------|---------------------------------|--------------------|--------|
| FINISH             | P/C Matte Black P1/MBL          | HEIGHT             | 1780mm |
| LAMPHOLDER TYP     | E E27 x 1                       | WIDTH              | 150mm  |
| RECOMMENDED LA     | AMP Golfball                    | DEPTH/PROJECTION   | 150mm  |
| MAX WATTAGE        | 4W                              | BACK/CEILING PLATE | 105mm  |
| CERTIFICATIONS     | UKCA CE, UL                     | BASE DIAMETER      | N/A    |
| DIMMABLE           | Mains - If lamps are compatible | WEIGHT             | 3kg    |
| CLASS I / II / III | Class I                         | SHADE MATERIAL     | Glass  |