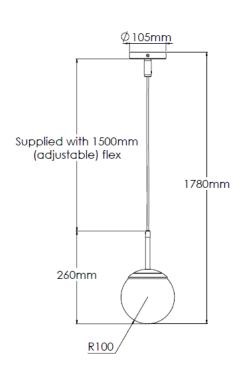

## **Technical Specification**

| MATERIAL           | Brass / Mild Steel / Glass      | IP Rating          | IP20   |
|--------------------|---------------------------------|--------------------|--------|
| FINISH             | P/C Matte Black P1/MBL          | HEIGHT             | 1780mm |
| LAMPHOLDER TYPE    | <b>PE</b> E27 x 1               | WIDTH              | 200mm  |
| RECOMMENDED L      | AMP Golfball                    | DEPTH/PROJECTION   | 200mm  |
| MAX WATTAGE        | 4W                              | BACK/CEILING PLATE | 105mm  |
| CERTIFICATIONS     | UKCA CE, UL                     | BASE DIAMETER      | N/A    |
| DIMMABLE           | Mains - If lamps are compatible | WEIGHT             | 3kg    |
| CLASS I / II / III | Class I                         | SHADE MATERIAL     | Glass  |