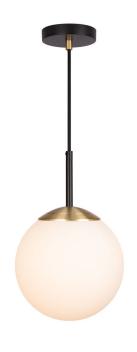

## **Product Description**

IO Matt Black Pendant with Brushed Brass Details and Opal Globe