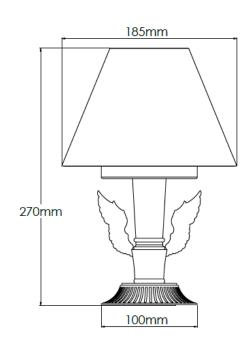

Old English Light Rechargable lamp with 7" ivory cotton pleated shade

| MATERIAL           | Brass                     | IP Rating          | IP20   |
|--------------------|---------------------------|--------------------|--------|
| FINISH             | Old English Light M6/OEBL | HEIGHT             | 270mm  |
| LAMPHOLDER TYPE    | Rechargeable              | WIDTH              | 185mm  |
| RECOMMENDED LAM    | P Smart Lamp SC5482       | DEPTH/PROJECTION   | 185mm  |
| MAX WATTAGE        | N/A                       | BACK/CEILING PLATE | N/A    |
| CERTIFICATIONS     | UKCA CE                   | BASE DIAMETER      | 100mm  |
| DIMMABLE           | N/A                       | WEIGHT             | 2kg    |
| CLASS I / II / III | N/A                       | SHADE MATERIAL     | Fabric |

Old English Light Rechargable lamp with 7" snowdrift shade

| MATERIAL           | Brass                     | IP Rating          | IP20   |
|--------------------|---------------------------|--------------------|--------|
| FINISH             | Old English Light M6/OEBL | HEIGHT             | 270mm  |
| LAMPHOLDER TYPE    | Rechargeable              | WIDTH              | 185mm  |
| RECOMMENDED LAM    | P Smart Lamp SC5482       | DEPTH/PROJECTION   | 185mm  |
| MAX WATTAGE        | N/A                       | BACK/CEILING PLATE | N/A    |
| CERTIFICATIONS     | UKCA CE                   | BASE DIAMETER      | 100mm  |
| DIMMABLE           | N/A                       | WEIGHT             | 2kg    |
| CLASS I / II / III | N/A                       | SHADE MATERIAL     | Fabric |