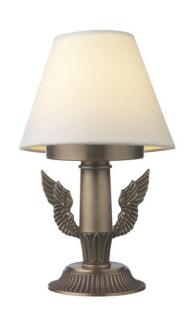

Old English Light Rechargable lamp with 6" ivory cotton pleated shade

| MATERIAL           | Brass                     | IP Rating          | IP20   |
|--------------------|---------------------------|--------------------|--------|
| FINISH             | Old English Light M6/OEBL | HEIGHT             | 260mm  |
| LAMPHOLDER TYPE    | Rechargeable              | WIDTH              | 155mm  |
| RECOMMENDED LAM    | P Smart Lamp SC5482       | DEPTH/PROJECTION   | 155mm  |
| MAX WATTAGE        | N/A                       | BACK/CEILING PLATE | N/A    |
| CERTIFICATIONS     | UKCA CE                   | BASE DIAMETER      | 100mm  |
| DIMMABLE           | N/A                       | WEIGHT             | 2kg    |
| CLASS I / II / III | N/A                       | SHADE MATERIAL     | Fabric |

Old English Light Rechargable lamp with 6" snowdrift shade

| MATERIAL           | Brass                     | IP Rating          | IP20   |
|--------------------|---------------------------|--------------------|--------|
| FINISH             | Old English Light M6/OEBL | HEIGHT             | 260mm  |
| LAMPHOLDER TYPE    | Rechargeable              | WIDTH              | 155mm  |
| RECOMMENDED LAMP   | Smart Lamp SC5482         | DEPTH/PROJECTION   | 155mm  |
| MAX WATTAGE        | N/A                       | BACK/CEILING PLATE | N/A    |
| CERTIFICATIONS     | UKCA CE                   | BASE DIAMETER      | 100mm  |
| DIMMABLE           | N/A                       | WEIGHT             | 2kg    |
| CLASS I / II / III | N/A                       | SHADE MATERIAL     | Fabric |