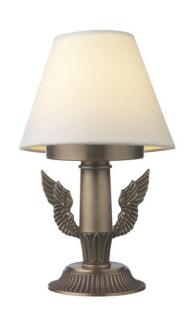

Old English Light Rechargable lamp with 7" ivory cotton pleated shade

| MATERIAL           | Brass                     | IP Rating          | IP20   |
|--------------------|---------------------------|--------------------|--------|
| FINISH             | Old English Light M6/OEBL | HEIGHT             | 270mm  |
| LAMPHOLDER TYPE    | Rechargeable              | WIDTH              | 185mm  |
| RECOMMENDED LAM    | P Smart Lamp SC5482       | DEPTH/PROJECTION   | 185mm  |
| MAX WATTAGE        | N/A                       | BACK/CEILING PLATE | N/A    |
| CERTIFICATIONS     | UKCA CE                   | BASE DIAMETER      | 100mm  |
| DIMMABLE           | N/A                       | WEIGHT             | 2kg    |
| CLASS I / II / III | N/A                       | SHADE MATERIAL     | Fabric |

Old English Light Rechargable lamp with 7" snowdrift shade

| MATERIAL           | Brass                     | IP Rating          | IP20   |
|--------------------|---------------------------|--------------------|--------|
| FINISH             | Old English Light M6/OEBL | HEIGHT             | 270mm  |
| LAMPHOLDER TYPE    | Rechargeable              | WIDTH              | 185mm  |
| RECOMMENDED LAM    | P Smart Lamp SC5482       | DEPTH/PROJECTION   | 185mm  |
| MAX WATTAGE        | N/A                       | BACK/CEILING PLATE | N/A    |
| CERTIFICATIONS     | UKCA CE                   | BASE DIAMETER      | 100mm  |
| DIMMABLE           | N/A                       | WEIGHT             | 2kg    |
| CLASS I / II / III | N/A                       | SHADE MATERIAL     | Fabric |