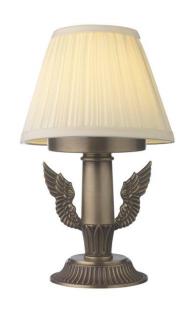

Old English Light Rechargable lamp with 7" ivory cotton pleated shade

| MATERIAL           | Brass                     | IP Rating          | IP20   |
|--------------------|---------------------------|--------------------|--------|
| FINISH             | Old English Light M6/OEBL | HEIGHT             | 270mm  |
| LAMPHOLDER TYPE    | Rechargeable              | WIDTH              | 185mm  |
| RECOMMENDED LAM    | P Smart Lamp SC5482       | DEPTH/PROJECTION   | 185mm  |
| MAX WATTAGE        | N/A                       | BACK/CEILING PLATE | N/A    |
| CERTIFICATIONS     | UKCA CE                   | BASE DIAMETER      | 100mm  |
| DIMMABLE           | N/A                       | WEIGHT             | 2kg    |
| CLASS I / II / III | N/A                       | SHADE MATERIAL     | Fabric |

Old English Light Rechargable lamp with 7" snowdrift shade

| MATERIAL           | Brass                     | IP Rating          | IP20   |
|--------------------|---------------------------|--------------------|--------|
| FINISH             | Old English Light M6/OEBL | HEIGHT             | 270mm  |
| LAMPHOLDER TYPE    | Rechargeable              | WIDTH              | 185mm  |
| RECOMMENDED LAM    | P Smart Lamp SC5482       | DEPTH/PROJECTION   | 185mm  |
| MAX WATTAGE        | N/A                       | BACK/CEILING PLATE | N/A    |
| CERTIFICATIONS     | UKCA CE                   | BASE DIAMETER      | 100mm  |
| DIMMABLE           | N/A                       | WEIGHT             | 2kg    |
| CLASS I / II / III | N/A                       | SHADE MATERIAL     | Fabric |