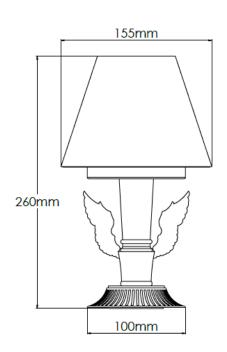

Old English Light Rechargable lamp with 6" ivory cotton pleated shade

| MATERIAL           | Brass                     | IP Rating          | IP20   |
|--------------------|---------------------------|--------------------|--------|
| FINISH             | Old English Light M6/OEBL | HEIGHT             | 260mm  |
| LAMPHOLDER TYPE    | Rechargeable              | WIDTH              | 155mm  |
| RECOMMENDED LAM    | P Smart Lamp SC5482       | DEPTH/PROJECTION   | 155mm  |
| MAX WATTAGE        | N/A                       | BACK/CEILING PLATE | N/A    |
| CERTIFICATIONS     | UKCA CE                   | BASE DIAMETER      | 100mm  |
| DIMMABLE           | N/A                       | WEIGHT             | 2kg    |
| CLASS I / II / III | N/A                       | SHADE MATERIAL     | Fabric |

Old English Light Rechargable lamp with 6" snowdrift shade

| MATERIAL           | Brass                     | IP Rating          | IP20   |
|--------------------|---------------------------|--------------------|--------|
| FINISH             | Old English Light M6/OEBL | HEIGHT             | 260mm  |
| LAMPHOLDER TYPE    | Rechargeable              | WIDTH              | 155mm  |
| RECOMMENDED LAMP   | Smart Lamp SC5482         | DEPTH/PROJECTION   | 155mm  |
| MAX WATTAGE        | N/A                       | BACK/CEILING PLATE | N/A    |
| CERTIFICATIONS     | UKCA CE                   | BASE DIAMETER      | 100mm  |
| DIMMABLE           | N/A                       | WEIGHT             | 2kg    |
| CLASS I / II / III | N/A                       | SHADE MATERIAL     | Fabric |