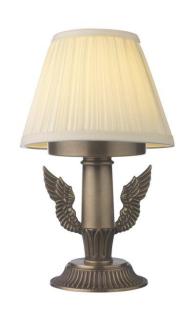

Old English Light Rechargable lamp with 6" ivory cotton pleated shade

| MATERIAL           | Brass                     | IP Rating          | IP20   |
|--------------------|---------------------------|--------------------|--------|
| FINISH             | Old English Light M6/OEBL | HEIGHT             | 260mm  |
| LAMPHOLDER TYPE    | Rechargeable              | WIDTH              | 155mm  |
| RECOMMENDED LAM    | P Smart Lamp SC5482       | DEPTH/PROJECTION   | 155mm  |
| MAX WATTAGE        | N/A                       | BACK/CEILING PLATE | N/A    |
| CERTIFICATIONS     | UKCA CE                   | BASE DIAMETER      | 100mm  |
| DIMMABLE           | N/A                       | WEIGHT             | 2kg    |
| CLASS I / II / III | N/A                       | SHADE MATERIAL     | Fabric |

Old English Light Rechargable lamp with 6" snowdrift shade

| MATERIAL           | Brass                     | IP Rating          | IP20   |
|--------------------|---------------------------|--------------------|--------|
| FINISH             | Old English Light M6/OEBL | HEIGHT             | 260mm  |
| LAMPHOLDER TYPE    | Rechargeable              | WIDTH              | 155mm  |
| RECOMMENDED LAMP   | Smart Lamp SC5482         | DEPTH/PROJECTION   | 155mm  |
| MAX WATTAGE        | N/A                       | BACK/CEILING PLATE | N/A    |
| CERTIFICATIONS     | UKCA CE                   | BASE DIAMETER      | 100mm  |
| DIMMABLE           | N/A                       | WEIGHT             | 2kg    |
| CLASS I / II / III | N/A                       | SHADE MATERIAL     | Fabric |