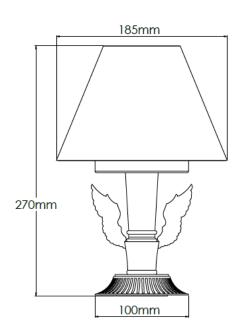

Old English Light Rechargable lamp with 7" ivory cotton pleated shade

| MATERIAL           | Brass                     | IP Rating          | IP20   |
|--------------------|---------------------------|--------------------|--------|
| FINISH             | Old English Light M6/OEBL | HEIGHT             | 270mm  |
| LAMPHOLDER TYPE    | Rechargeable              | WIDTH              | 185mm  |
| RECOMMENDED LAM    | P Smart Lamp SC5482       | DEPTH/PROJECTION   | 185mm  |
| MAX WATTAGE        | N/A                       | BACK/CEILING PLATE | N/A    |
| CERTIFICATIONS     | UKCA CE                   | BASE DIAMETER      | 100mm  |
| DIMMABLE           | N/A                       | WEIGHT             | 2kg    |
| CLASS I / II / III | N/A                       | SHADE MATERIAL     | Fabric |

Old English Light Rechargable lamp with 7" snowdrift shade

| MATERIAL           | Brass                     | IP Rating          | IP20   |
|--------------------|---------------------------|--------------------|--------|
| FINISH             | Old English Light M6/OEBL | HEIGHT             | 270mm  |
| LAMPHOLDER TYPE    | Rechargeable              | WIDTH              | 185mm  |
| RECOMMENDED LAM    | P Smart Lamp SC5482       | DEPTH/PROJECTION   | 185mm  |
| MAX WATTAGE        | N/A                       | BACK/CEILING PLATE | N/A    |
| CERTIFICATIONS     | UKCA CE                   | BASE DIAMETER      | 100mm  |
| DIMMABLE           | N/A                       | WEIGHT             | 2kg    |
| CLASS I / II / III | N/A                       | SHADE MATERIAL     | Fabric |