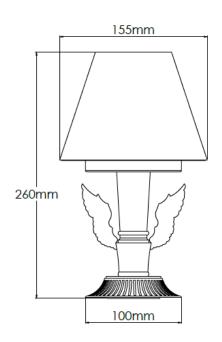

Old English Light Rechargable lamp with 6" ivory cotton pleated shade

| MATERIAL           | Brass                     | IP Rating          | IP20   |
|--------------------|---------------------------|--------------------|--------|
| FINISH             | Old English Light M6/OEBL | HEIGHT             | 260mm  |
| LAMPHOLDER TYPE    | Rechargeable              | WIDTH              | 155mm  |
| RECOMMENDED LAM    | P Smart Lamp SC5482       | DEPTH/PROJECTION   | 155mm  |
| MAX WATTAGE        | N/A                       | BACK/CEILING PLATE | N/A    |
| CERTIFICATIONS     | UKCA CE                   | BASE DIAMETER      | 100mm  |
| DIMMABLE           | N/A                       | WEIGHT             | 2kg    |
| CLASS I / II / III | N/A                       | SHADE MATERIAL     | Fabric |

Old English Light Rechargable lamp with 6" snowdrift shade

| MATERIAL           | Brass                     | IP Rating          | IP20   |
|--------------------|---------------------------|--------------------|--------|
| FINISH             | Old English Light M6/OEBL | HEIGHT             | 260mm  |
| LAMPHOLDER TYPE    | Rechargeable              | WIDTH              | 155mm  |
| RECOMMENDED LAMP   | Smart Lamp SC5482         | DEPTH/PROJECTION   | 155mm  |
| MAX WATTAGE        | N/A                       | BACK/CEILING PLATE | N/A    |
| CERTIFICATIONS     | UKCA CE                   | BASE DIAMETER      | 100mm  |
| DIMMABLE           | N/A                       | WEIGHT             | 2kg    |
| CLASS I / II / III | N/A                       | SHADE MATERIAL     | Fabric |