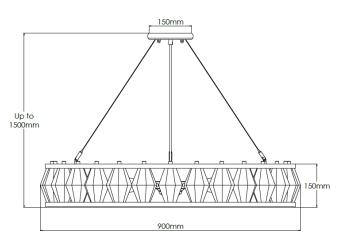

## **Technical Specification**

| MATERIAL             | Steel / Glass                | IP Rating          | IP20              |
|----------------------|------------------------------|--------------------|-------------------|
| FINISH               | Medium Antique P2/MAQ        | HEIGHT             | 150mm (body only) |
| LAMPHOLDER TYPE      | E27 x 3                      | WIDTH              | 900mm             |
| RECOMMENDED LAM      | P Squirrel Cage/Pear         | DEPTH/PROJECTION   | 900mm             |
| MAX WATTAGE          | 36W                          | BACK/CEILING PLATE | 150mm             |
| CERTIFICATIONS       | UKCA CE                      | BASE DIAMETER      | N/A               |
| <b>DIMMABLE</b> Mair | ns - If lamps are compatible | WEIGHT             | 20kg              |
| CLASS I / II / III   | Class I                      | SHADE MATERIAL     | Glass             |