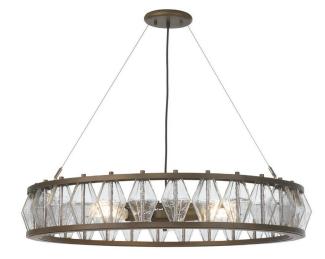

## **Product Description**

Chandelier with brass rings and geometrical glass prisms