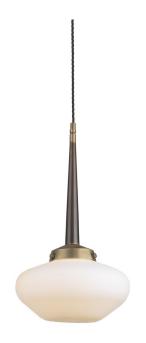

## **Product Description**

Large glass pendant with light brass and oiled bronze suspension

## **Technical Specification**

| MATERIAL           | Brass / Glass                     | IP Rating          | IP20              |
|--------------------|-----------------------------------|--------------------|-------------------|
| FINISH             | Old English Brass Light - M6/OEBL | HEIGHT             | 480mm (body only) |
| LAMPHOLDER         | TYPE E27                          | WIDTH              | 275mm             |
| RECOMMENDE         | DLAMP A60/GLS                     | DEPTH/PROJECTION   | 275mm             |
| MAX WATTAGE        | 4W                                | BACK/CEILING PLATE | 100mm             |
| CERTIFICATION      | UKCA CE                           | BASE DIAMETER      | N/A               |
| DIMMABLE           | Mains - If lamps are compatible   | WEIGHT             | Зkg               |
| CLASS I / II / III | Class I                           | SHADE MATERIAL     | Glass             |