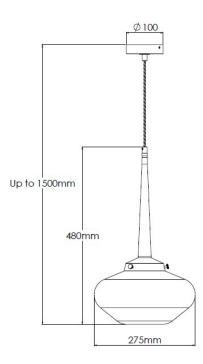

## **Product Description**

Large glass pendant with light brass and oiled bronze suspension

## **Technical Specification**

| MATERIAL           | Brass / Glass                     | IP Rating          | IP20              |
|--------------------|-----------------------------------|--------------------|-------------------|
| FINISH             | Old English Brass Light - M6/OEBL | HEIGHT             | 480mm (body only) |
| LAMPHOLDER         | TYPE E27                          | WIDTH              | 275mm             |
| RECOMMENDE         | DLAMP A60/GLS                     | DEPTH/PROJECTION   | 275mm             |
| MAX WATTAGE        | 4W                                | BACK/CEILING PLATE | 100mm             |
| CERTIFICATION      | UKCA CE                           | BASE DIAMETER      | N/A               |
| DIMMABLE           | Mains - If lamps are compatible   | WEIGHT             | Зkg               |
| CLASS I / II / III | Class I                           | SHADE MATERIAL     | Glass             |