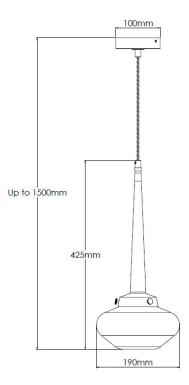

## **Product Description**

Medium glass pendant with light brass and oiled broze suspension

## **Technical Specification**

| MATERIAL       | Brass / Glass                     | IP Rating          | IP20              |
|----------------|-----------------------------------|--------------------|-------------------|
| FINISH         | Old English Brass Light - M6/OEBL | HEIGHT             | 425mm (body only) |
| LAMPHOLDER     | TYPE E27                          | WIDTH              | 190mm             |
| RECOMMENDE     | DLAMP A60/GLS                     | DEPTH/PROJECTION   | 190mm             |
| MAX WATTAGE    | 4W                                | BACK/CEILING PLATE | 100mm             |
| CERTIFICATION  | IS UKCA CE                        | BASE DIAMETER      | N/A               |
| DIMMABLE       | Mains - If lamps are compatible   | WEIGHT             | 3kg               |
| CLASS   /    / | Class I                           | SHADE MATERIAL     | Glass             |