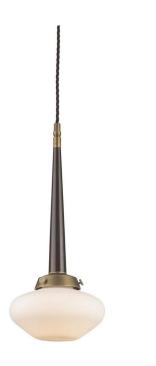

## **Product Description**

Medium glass pendant with light brass and oiled broze suspension

## **Technical Specification**

| MATERIAL       | Brass / Glass                     | IP Rating          | IP20              |
|----------------|-----------------------------------|--------------------|-------------------|
| FINISH         | Old English Brass Light - M6/OEBL | HEIGHT             | 425mm (body only) |
| LAMPHOLDER     | TYPE E27                          | WIDTH              | 190mm             |
| RECOMMENDE     | DLAMP A60/GLS                     | DEPTH/PROJECTION   | 190mm             |
| MAX WATTAGE    | 4W                                | BACK/CEILING PLATE | 100mm             |
| CERTIFICATION  | IS UKCA CE                        | BASE DIAMETER      | N/A               |
| DIMMABLE       | Mains - If lamps are compatible   | WEIGHT             | 3kg               |
| CLASS   /    / | Class I                           | SHADE MATERIAL     | Glass             |